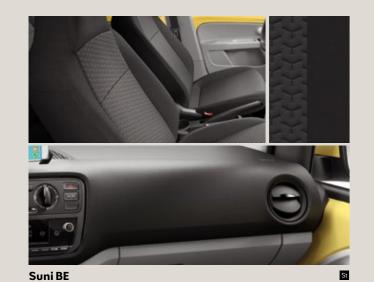

#### Interior

- Height adjustable steering wheel
- Front and rear headrests
- Closed glovebox
- Front cup holder
- Boot cover and light
- Driver's sunvisor with cardholder and passenger's with mirror
- 2 Top Tether rear seats
- Suni Upholstery and Titan Black Dashboard