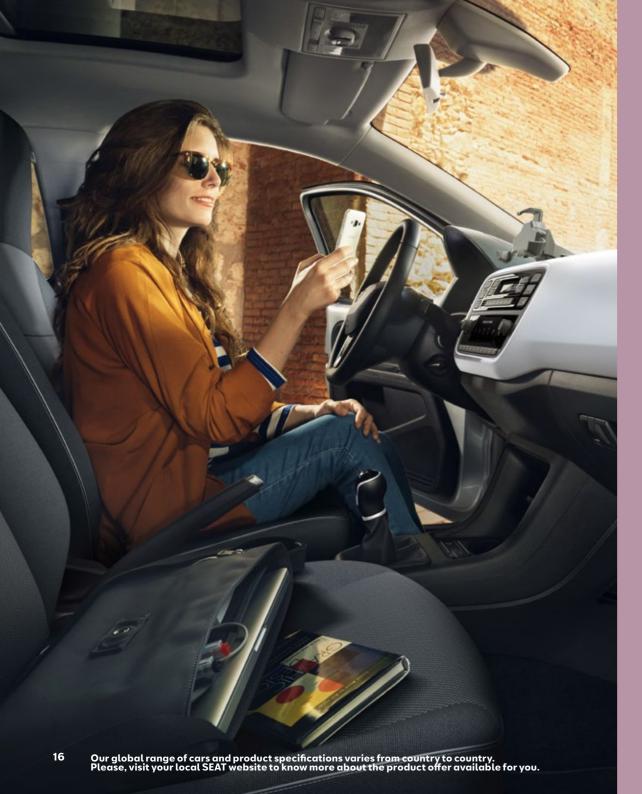

## Your world. On the move.

Hook up your smartphone to your dashboard and stay seamlessly connected to your Mii and the world outside. With Bluetooth® and the DriveMii App, your smartphone communicates directly with your Mii. That means you can get all the details of your drive and control your music and calls directly from your screen. Staying connected just got a lot easier.

#### The write stuff.

Use Handwriting Recognition to easily access your smartphone by drawing letters directly on your screen.