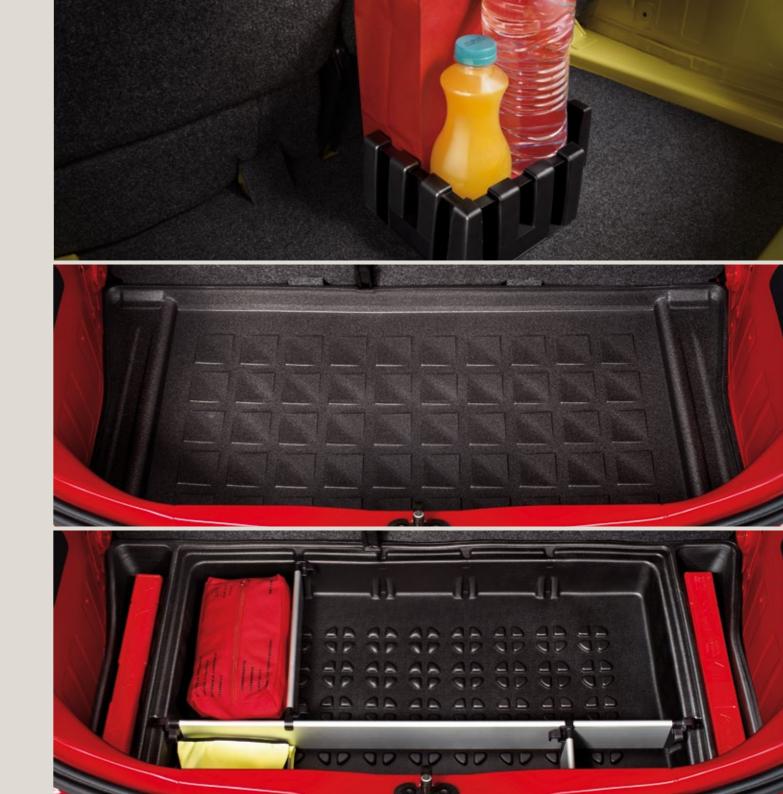

## Protection.

Organise it. Keep it safe. Carry it better. With these boot protection accessories you can take advantage of every inch of space that your Mii has to offer.

#### Boot organiser.

When things get bumpy, this boot organiser helps to keep everything safe and secure.

#### Protective boot tray.

Practical and easy to clean, this non-slip foam boot tray makes sure your luggage compartment is protected from spills.

#### Cargo management system.

Keep everything in place and your journey successful with a convenient boot management system that uses adjustable brackets to organise your luggage.