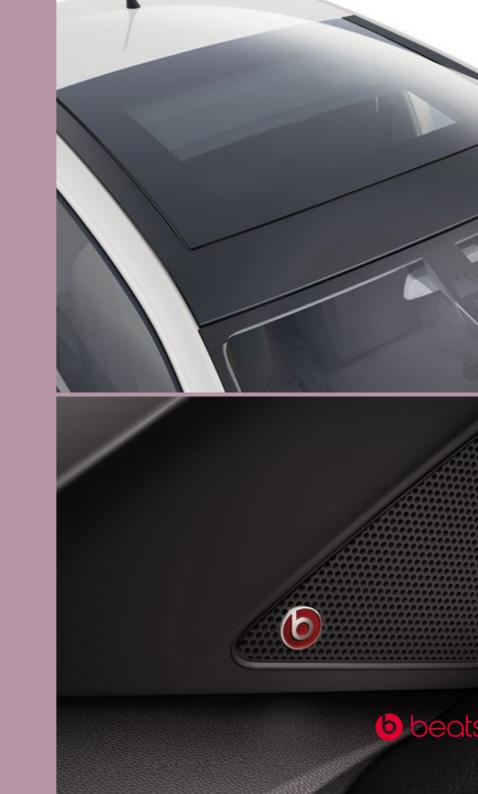

# Let the good times roll.

Music matters, especially when you're on the road. So make sure your sound system is up to the important job of keeping the party going. A BeatsAudio™ system equipped with 300 W amplifier, 6 high quality speakers and subwoofer in the boot delivers a premium party experience. And why not brighten up the mood at the touch of a button by letting in some sun through the panoramic sunroof?