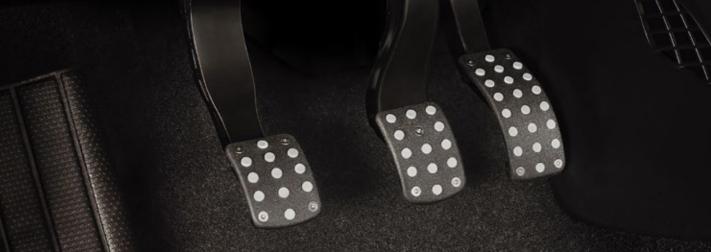

#### Sport pedals.

These aluminium pedals come with a non-slip rubber in grey to make sure your foot stays where it needs to be.