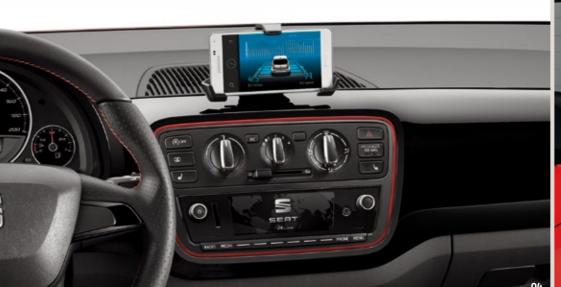

#### Right where you need it.

Keep your smartphone close and your life connected with this convenient holder.

## Your world. On the move.

Hook up your smartphone to your dashboard and stay seamlessly connected to your Mii and the world outside. With Bluetooth® and the DriveMii App, your smartphone communicates directly with your Mii. That means you can get all the details of your drive and control your music and calls directly from your screen. Staying connected just got a lot easier.