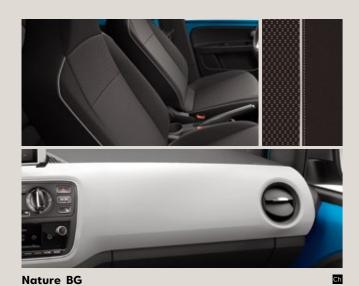

#### In black and white.

Inside, the stunning combination of black upholstery and white dashboard hits the right note.

#### Interior

- Height adjustable steering wheel
- Front and rear headrests
- Front cup holder
- Boot cover and light
- Driver's sunvisor with cardholder and passenger's with mirror
- Leather steering wheel and gear knob with chrome and white details
- Nature Black & White Upholstery with White Piping & Stitching and Candy White Matt Dashboard
- All black interior
- Easy Flex Pack: split folding rear seat, height adjustable driver and passenger seat + bag hook in alovebox + double floor