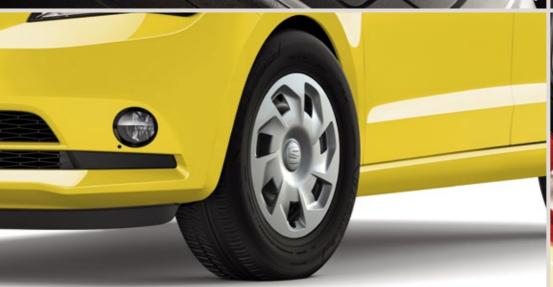

#### 04 Beautiful on the road.

15" Machined Atom Grey alloys add a touch of class to your look and better performance to your drive.

## Wheels.

14"

Urban 🖺

16"

Design Machined
Atom Grey 🖪

15"

Enjoy Machined
Atom Grey