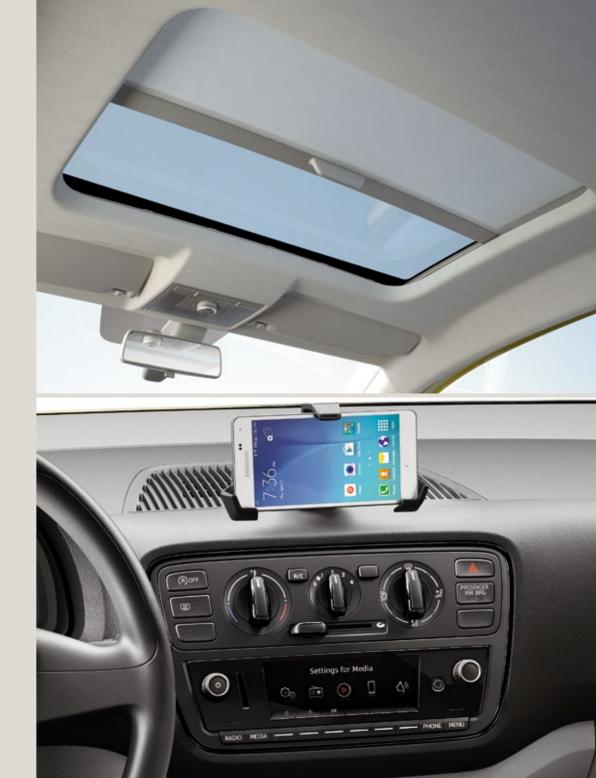

# Let the good times roll.

Music matters, especially when you're on the road. So make sure your sound system is up to the important job of keeping the party going. A BeatsAudio™ system equipped with 300 W amplifier, 6 high quality speakers and subwoofer in the boot delivers a premium party experience. And why not brighten up the mood at the touch of a button by letting in some sun through the panoramic sunroof?

#### Let the sunshine in.

Open up your panoramic sunroof and enjoy what the day has to offer.

#### Right where you need it.

Keep your smartphone close and your life connected with this convenient holder.