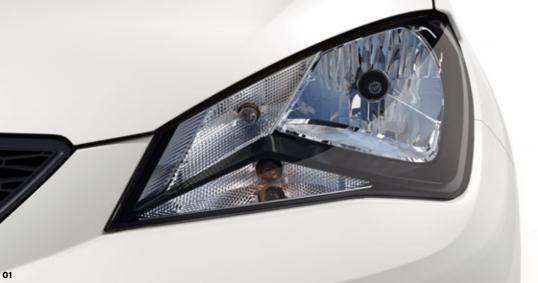

#### 01 See the light.

Oversized Halogen Headlights look amazing and keep you focused on the road ahead.