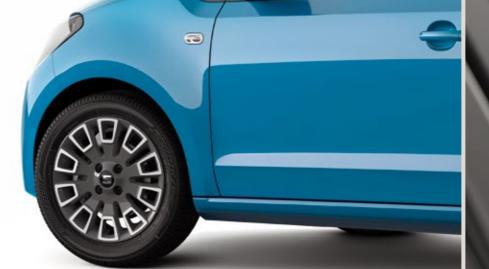

#### 04 City slickers.

Urban 14" wheels give some extra style on the road.

## Wheels.

14"

Urban 🖺

16"

Design Machined
Atom Grey 🖪

15"

Enjoy Machined
Atom Grey