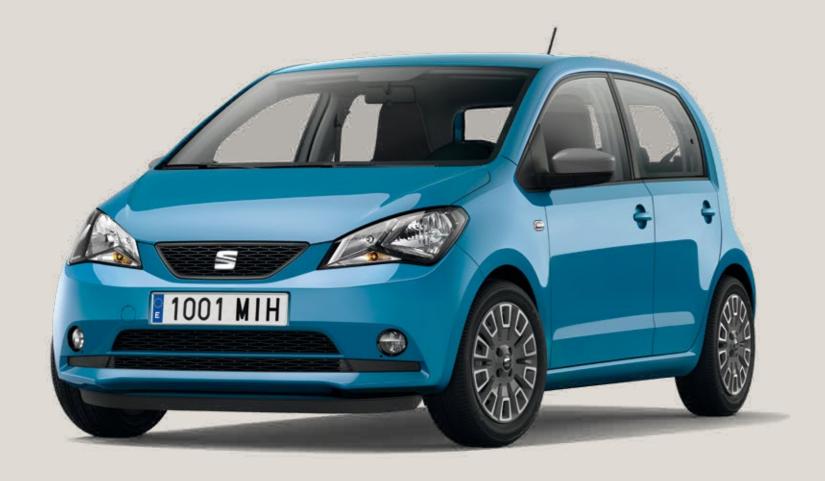

## SEAT Mii.

SEAT. 04 Created in Barcelona

**06 Easy Mobility** 

02 Your Mii.

10 Exterior design 12 Interior design 14 Technology 16 Infotainment

03 Your way.

20 FR 24 Chic 28 Style 32 Wheels 34 Colours 36 Upholsteries 04 Your accessories.

# Created in Barcelona.

1953. The first SEAT rolls off our Barcelona production line and a whole country starts moving. More than 60 years later and we're moving people all over the world.

But Barcelona still inspires us. Its creative spirit runs through our veins. Feeds into every car we produce. (In fact, 50% of the energy we use to make our cars comes direct from Mediterranean sunshine). This is a city that never stops. And neither will we. Why? Because you have places to be.