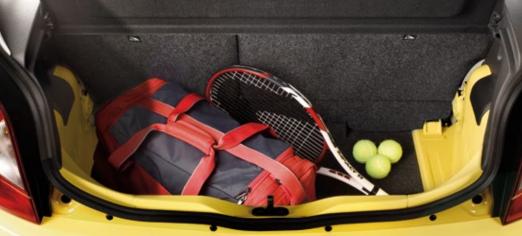

#### 06 Packed and ready.

The Mii has been cleverly designed to make maximum use of every inch of boot space.

04