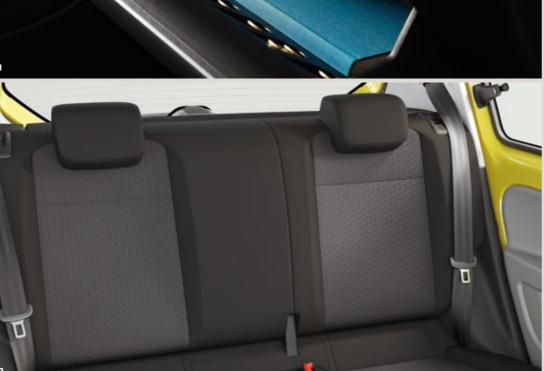

#### Interior

- Height adjustable steering wheel
- Front and rear headrests
- Front cup holder
- Boot cover and light
- Driver's sunvisor with cardholder and passenger's with mirror
- Leather steering wheel and gear knob with chrome and white details
- Nature Black & White Upholstery with White Piping & Stitching and Candy White Matt Dashboard
- All black interior
- Easy Flex Pack: split folding rear seat, height adjustable driver and passenger seat + bag hook in alovebox + double floor