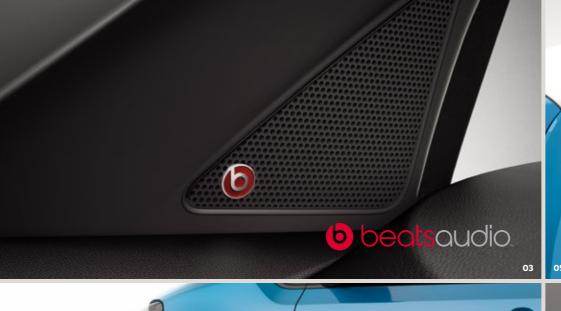

# Let the good times roll.

Music matters, especially when you're on the road. So make sure your sound system is up to the important job of keeping the party going. A BeatsAudio™ system equipped with 300 W amplifier, 6 high quality speakers and subwoofer in the boot delivers a premium party experience. And why not brighten up the mood at the touch of a button by letting in some sun through the panoramic sunroof?

#### 02 Be connected.

On line and on the road. Full smartphone integration turns your Mii into an extension of your digital lifestyle.

03 Big Beats.

With BeatsAudio® you get big

bass and a crisp high end to

make every tune come to life.