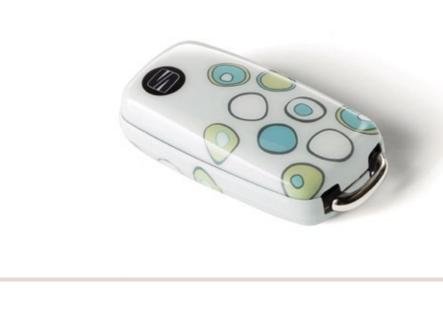

#### 01 Smiile! Key cover.

This SMiile key cover is the perfect accessory for your new-look Mii.