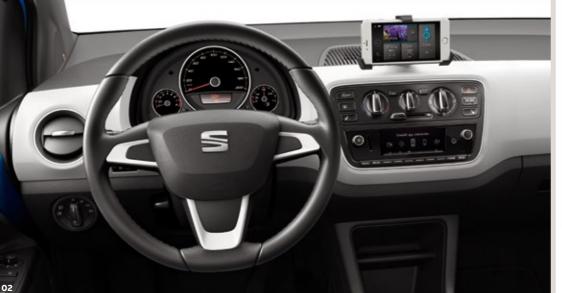

## Your world. On the move.

Hook up your smartphone to your dashboard and stay seamlessly connected to your Mii and the world outside. With Bluetooth® and the DriveMii App, your smartphone communicates directly with your Mii. That means you can get all the details of your drive and control your music and calls directly from your screen. Staying connected just got a lot easier.

#### Navigator.

With maps, traffic conditions and points of interest directly integrated into your DriveMii smartphone app you'll always know where you're going, even when you park your Mii.

#### Microscrolling.

Take control of your music, media and driving information, directly from the App's menu. Personalise your home screen and put your favourite applications just where you need them: at your fingertips.

#### Handwriting Search.

Typing just got old. Draw a letter on your screen and your App searches for your contacts. You'll be dialling up before you know it.

#### EcoTrainer.

Monitor and adjust the impact of your driving behaviour on the environment, giving you feedback that will help you to learn how to become a more efficient and responsible driver.

#### Live Services and SEAT Call App\*.

Get real-time traffic information, including best route recommendations and online destination information. Use the SEAT CALL and access the SEAT Service Mobility and SEAT Customer Care for instant assistance with just one click.