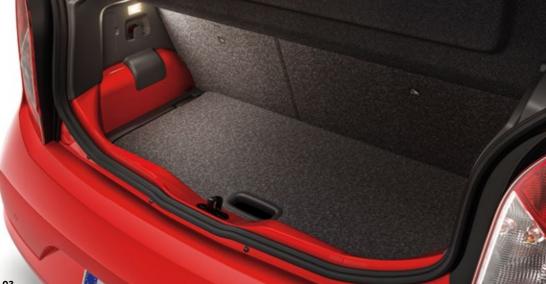

#### 02 Now you see it.

The boot with light is a convenient way to keep everything in sight.

#### 06 Packed and ready.

The Mii has been cleverly designed to make maximum use of every inch of boot space.

04