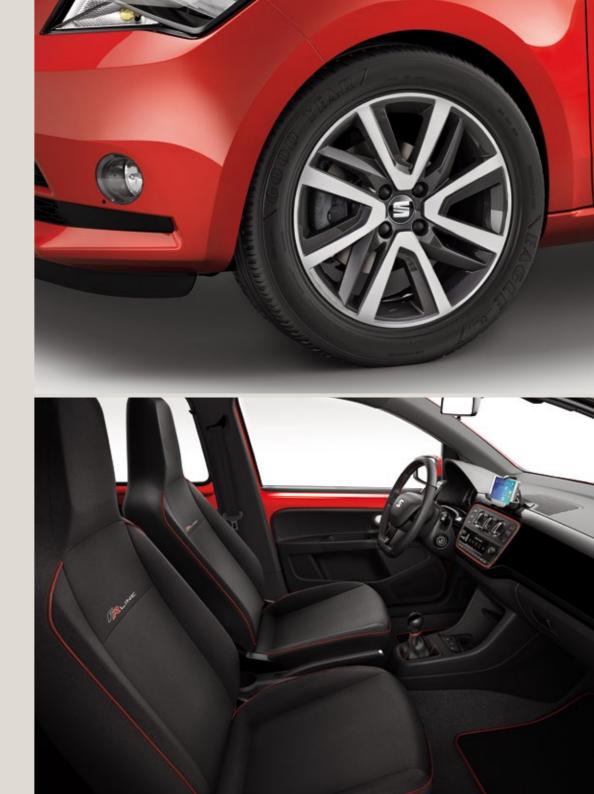

#### High rollers.

16" Machined Atom Grey alloy wheels perfectly combine with the dynamic black and red exterior to create an eye-catching look on the road.

#### That's your colour.

Red details on the dashboard and red piping on the seats give a sporty feel.

#### Interior

- Height adjustable steering wheel
- Front and rear headrests
- Front cup holder
- Boot cover and light
- Driver's sunvisor with cardholder and passenger's with mirror
- Leather steering wheel and gear knob with red stitching and high gloss black details
- FR-Line Black Upholstery with Red Piping & Stitching + FR-Line logo embossed and Deep Black Gloss Dashboard
- All black interior
- Doorstep with FR-Line logo
- Easy Flex Pack: split folding rear seat, height adjustable driver and passenger seat + bag hook in glovebox + double floor