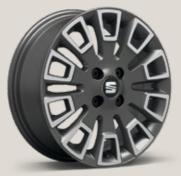

## Wheels.

14"

Urban 🖺

16"

Design Machined
Atom Grey 🖪

15"

Enjoy Machined
Atom Grey