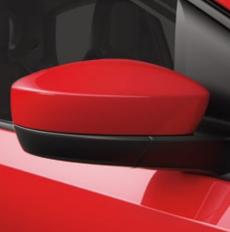

#### 06 Keep it cool.

Atom grey side mirrors perfectly combine with the Mii FR's stylish red body.