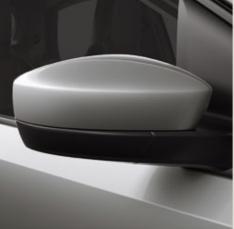

## Got it? Flaunt it.

Every inch of the SEAT Mii Style has been designed to give you more. From the black dashboard to the light grey frame and exterior mirrors in body colour. If style is top of your list, this Mii is for you.