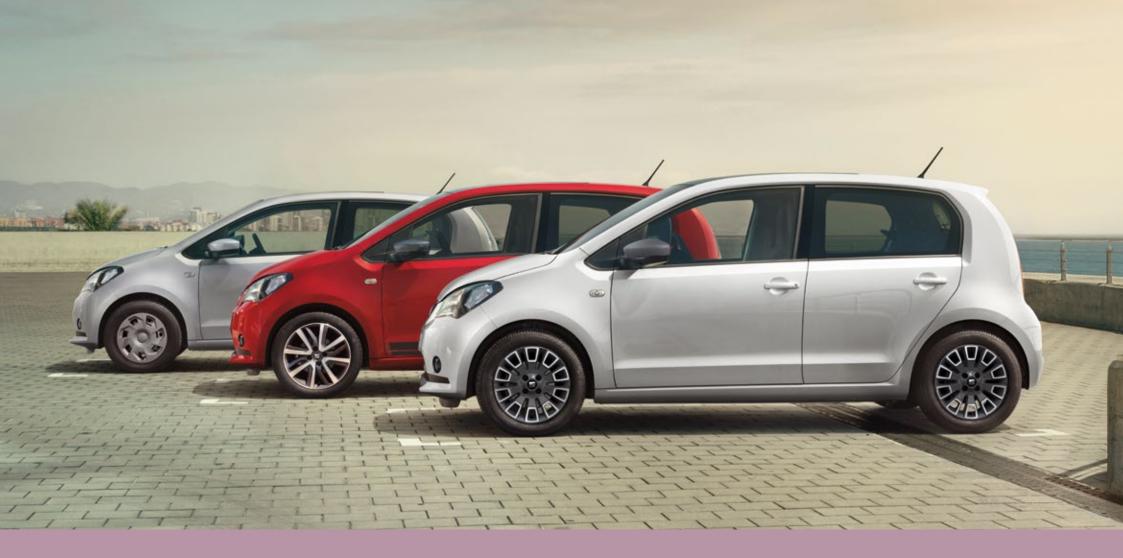

# Style. You can't have too much.

It feels great to look this good.
A clever, compact design with 5
doors. Smart details, like oversized
headlights, dynamic front grille and
an impressive range of alloys. You
can even mix and match your roof
and body colours. Yours to show off.

## **Give it** some colour.

Make your Mii even more eye-catching by combining a stylish roof colour with your favourite body colour. Choose Black or White to complement the colour of your Mii and show off your most creative side.