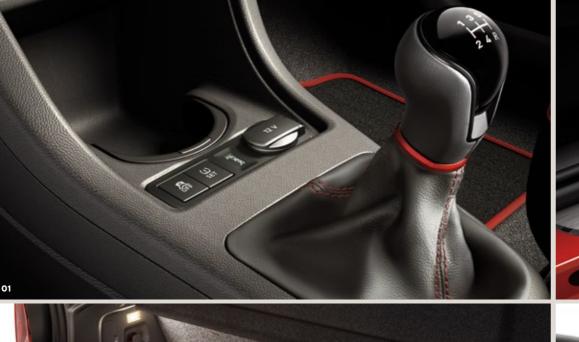

The Mii FR's gearshift transmits as a truly sporty personality.

#### 03 Drive better.

More responsive and efficient, a Direct Shift Gearbox (DSG) boosts your performance on the road.