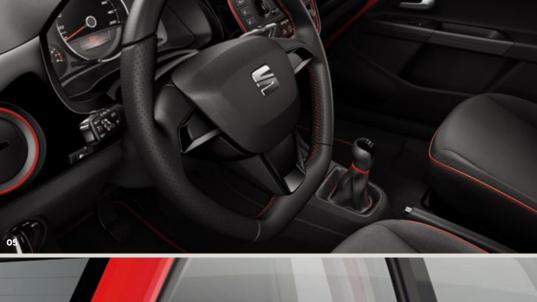

#### 05 Dynamic drive.

The sports steering wheel expresses the Mii FR's racing spirit.

#### That's your colour.

Red details on the dashboard and red piping on the seats give a sporty feel.