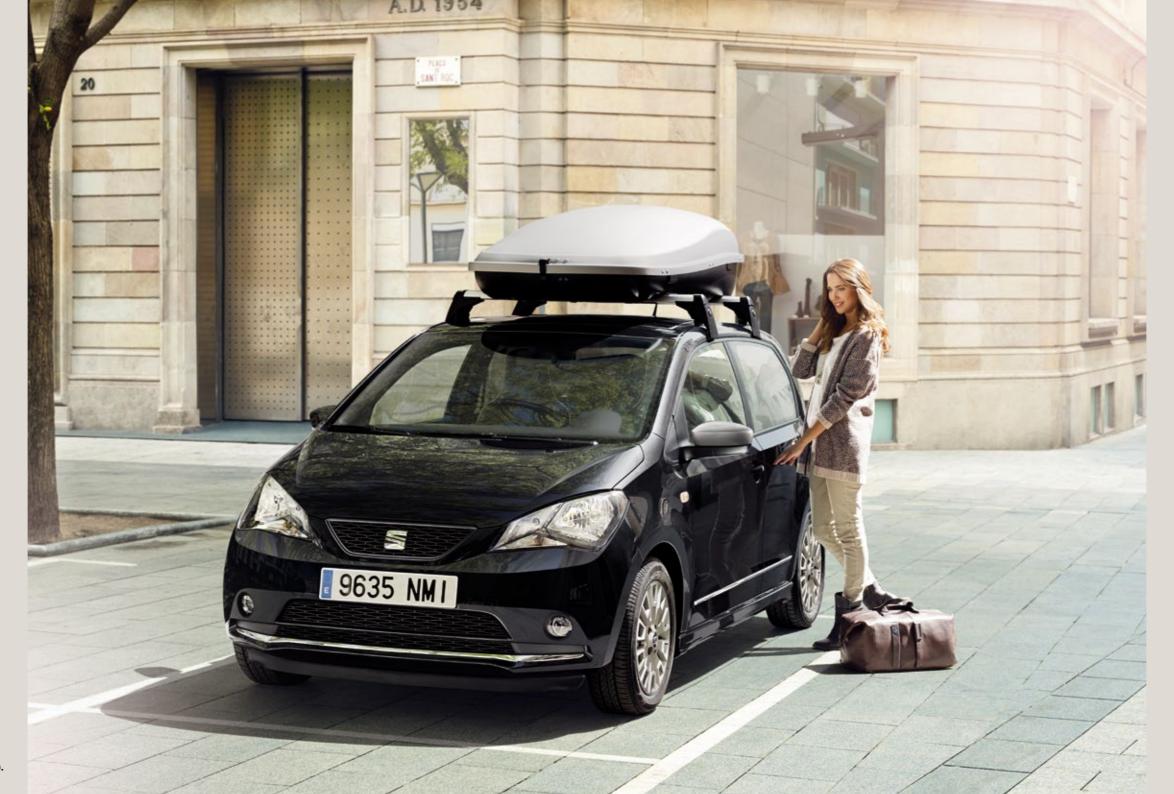

## Transport.

Hitting the slopes? Attach a ski rack to your Mii's roof. Biking's your thing? The Mii's bike rack has got you covered. Surf's up and need to get to the beach? Don't worry, the Mii's surf rack makes carrying everything a breeze. Ready? Let's go.

#### Roof box.

There are no limits to how far your Mii can take you. This roof box has been specially designed to carry everything you need, safely secured to your Mii's roof.