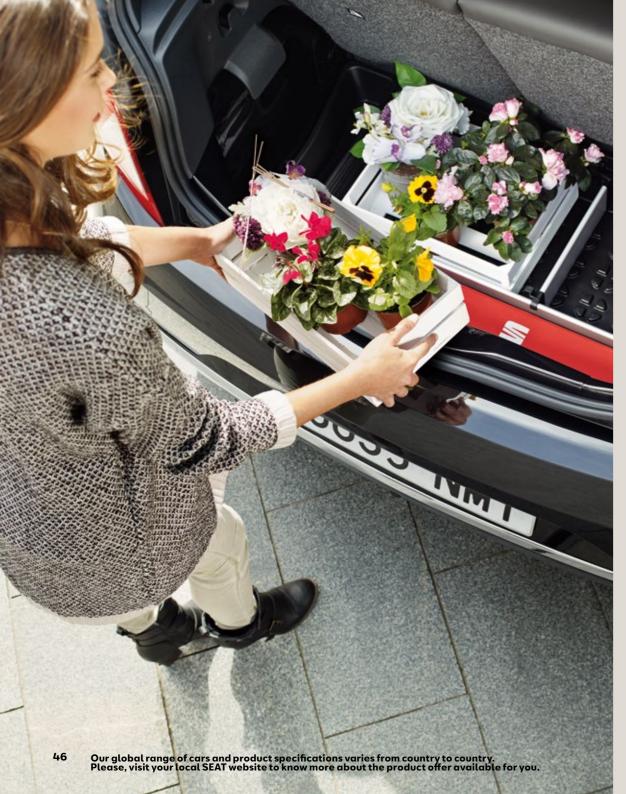

## Protection.

Organise it. Keep it safe. Carry it better. With these boot protection accessories you can take advantage of every inch of space that your Mii has to offer.

#### Boot organiser.

When things get bumpy, this boot organiser helps to keep everything safe and secure.

#### Protective boot tray.

Practical and easy to clean, this non-slip foam boot tray makes sure your luggage compartment is protected from spills.

#### Cargo management system.

Keep everything in place and your journey successful with a convenient boot management system that uses adjustable brackets to organise your luggage.