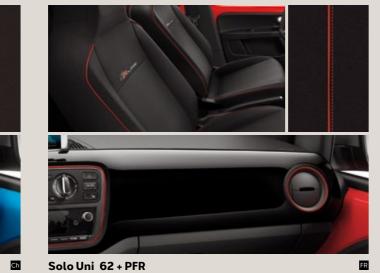

#### That's your colour.

Red details on the dashboard and red piping on the seats give a sporty feel.

#### Interior

- Height adjustable steering wheel
- Front and rear headrests
- Front cup holder
- Boot cover and light
- Driver's sunvisor with cardholder and passenger's with mirror
- Leather steering wheel and gear knob with red stitching and high gloss black details
- FR-Line Black Upholstery with Red Piping & Stitching + FR-Line logo embossed and Deep Black Gloss Dashboard
- All black interior
- Doorstep with FR-Line logo
- Easy Flex Pack: split folding rear seat, height adjustable driver and passenger seat + bag hook in glovebox + double floor