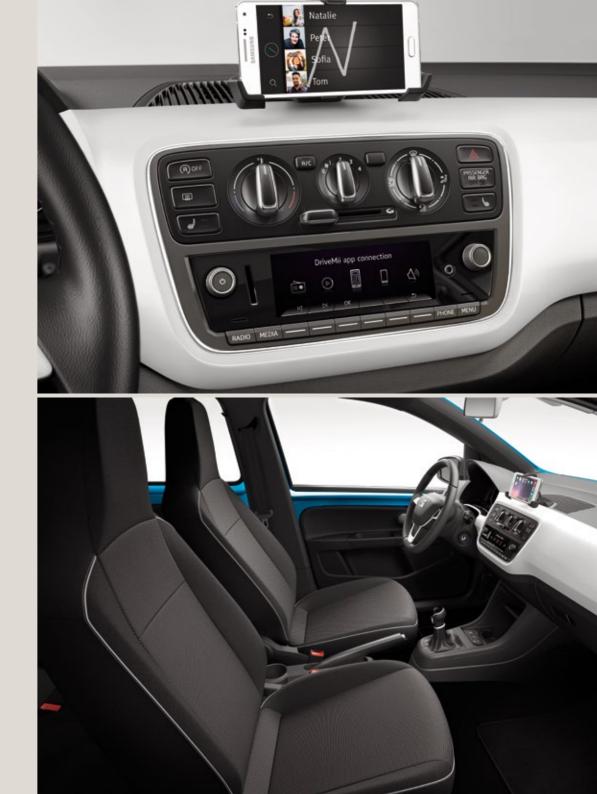

## Your world. On the move.

Hook up your smartphone to your dashboard and stay seamlessly connected to your Mii and the world outside. With Bluetooth® and the DriveMii App, your smartphone communicates directly with your Mii. That means you can get all the details of your drive and control your music and calls directly from your screen. Staying connected just got a lot easier.

#### Navigator.

With maps, traffic conditions and points of interest directly integrated into your DriveMii smartphone app you'll always know where you're going, even when you park your Mii.

#### Microscrolling.

Take control of your music, media and driving information, directly from the App's menu. Personalise your home screen and put your favourite applications just where you need them: at your fingertips.

#### Handwriting Search.

Typing just got old. Draw a letter on your screen and your App searches for your contacts. You'll be dialling up before you know it.