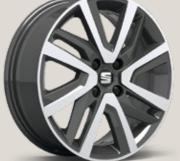

## Wheels.

14"

Urban 🖺

16"

Design Machined
Atom Grey 🖪

15"

Enjoy Machined
Atom Grey