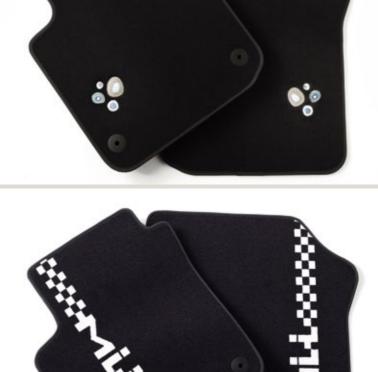

#### 04 Enjoy Mii side sills.

An Enjoy sticker for your doorsill gives your Mii a fresh look.

Treat your feet to fabulous SMiile floor mats.

06 Enjoy Mii floor mats.

Enjoy floor mats finish off your Mii's fantastic top-to-bottom look.