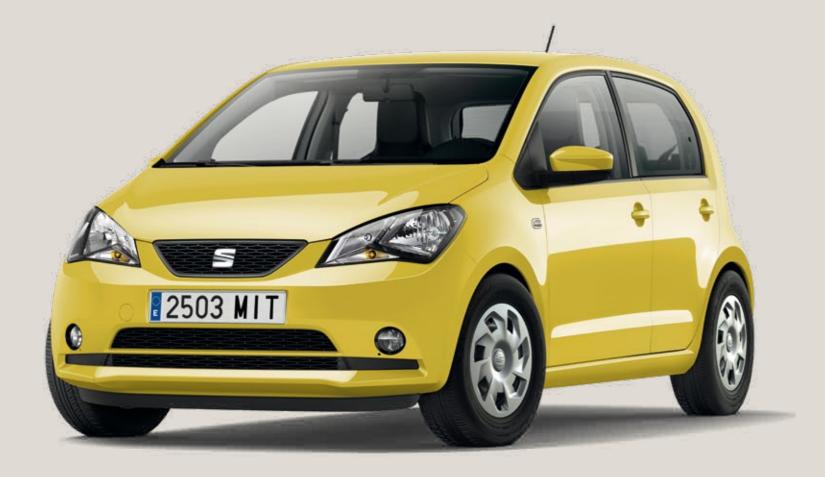

# Style. You can't have too much.

It feels great to look this good.
A clever, compact design with 5
doors. Smart details, like oversized
headlights, dynamic front grille and
an impressive range of alloys. You
can even mix and match your roof
and body colours. Yours to show off.