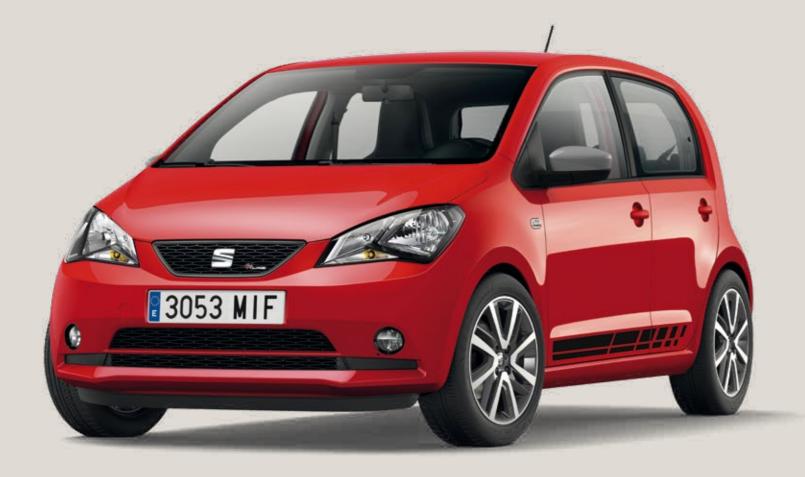

## FR-Line.

## Step aside. You're in my way.

Some cars come with plenty of attitude as standard. The SEAT Mii FR-Line has a dynamic exterior and sporty details that add a powerful new dimension to the Mii collection. And some more spice to your drive.