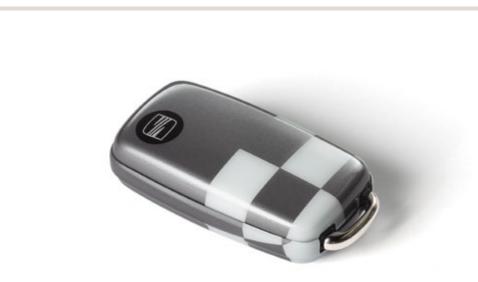

#### 02 Enjoy Mii key cover.

Enjoying your Mii? Then you'll need this exclusive Enjoy Mii key cover.

Customise your doorsill with a SMiile sticker to add some extra fun to your Mii.