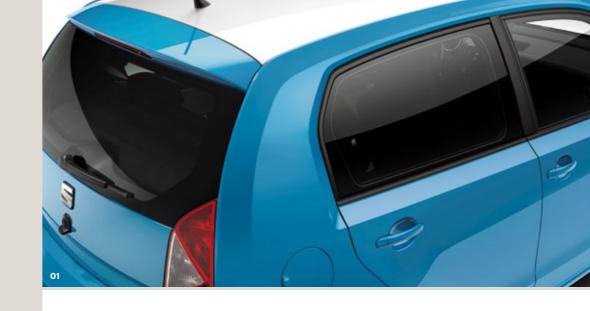

# Style. You can't have too much.

It feels great to look this good.
A clever, compact design with 5
doors. Smart details, like oversized
headlights, dynamic front grille and
an impressive range of alloys. You
can even mix and match your roof
and body colours. Yours to show off.