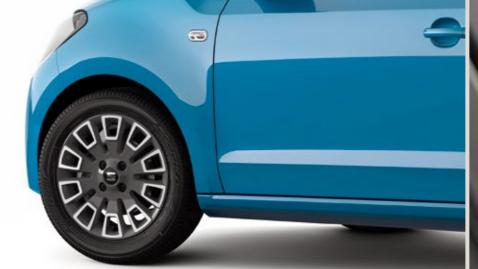

#### 04 Beautiful on the road.

15" Machined Atom Grey alloys add a touch of class to your look and better performance to your drive.