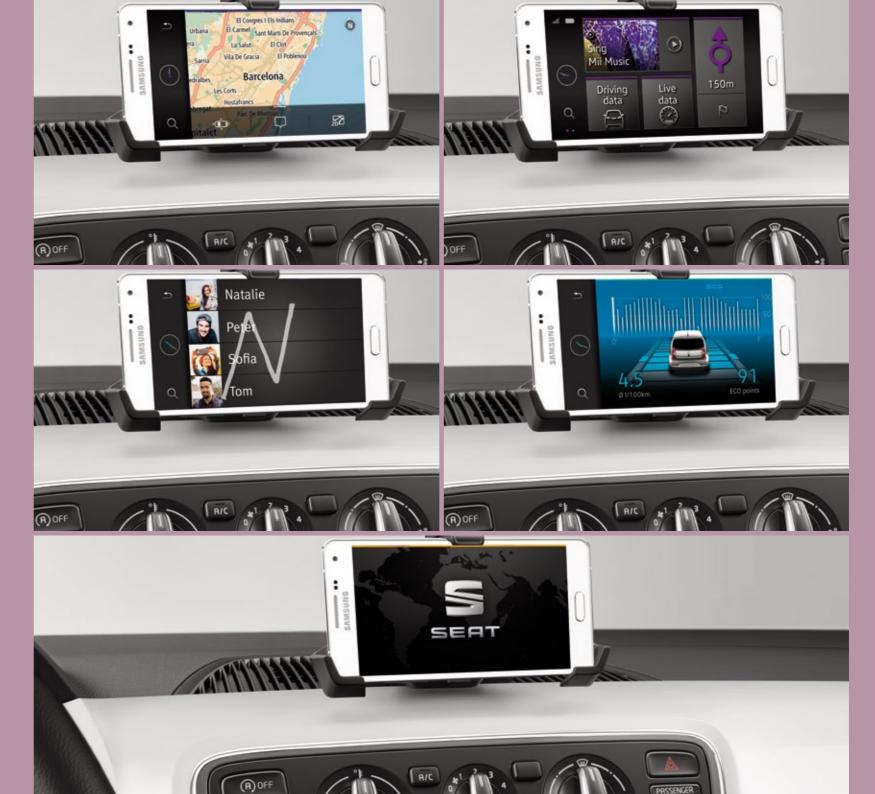

#### Navigator.

With maps, traffic conditions and points of interest directly integrated into your DriveMii smartphone app you'll always know where you're going, even when you park your Mii.

#### Microscrolling.

Take control of your music, media and driving information, directly from the App's menu. Personalise your home screen and put your favourite applications just where you need them: at your fingertips.

#### Handwriting Search.

Typing just got old. Draw a letter on your screen and your App searches for your contacts. You'll be dialling up before you know it.

#### EcoTrainer.

Monitor and adjust the impact of your driving behaviour on the environment, giving you feedback that will help you to learn how to become a more efficient and responsible driver.

#### Live Services and SEAT Call App\*.

Get real-time traffic information, including best route recommendations and online destination information. Use the SEAT CALL and access the SEAT Service Mobility and SEAT Customer Care for instant assistance with just one click.