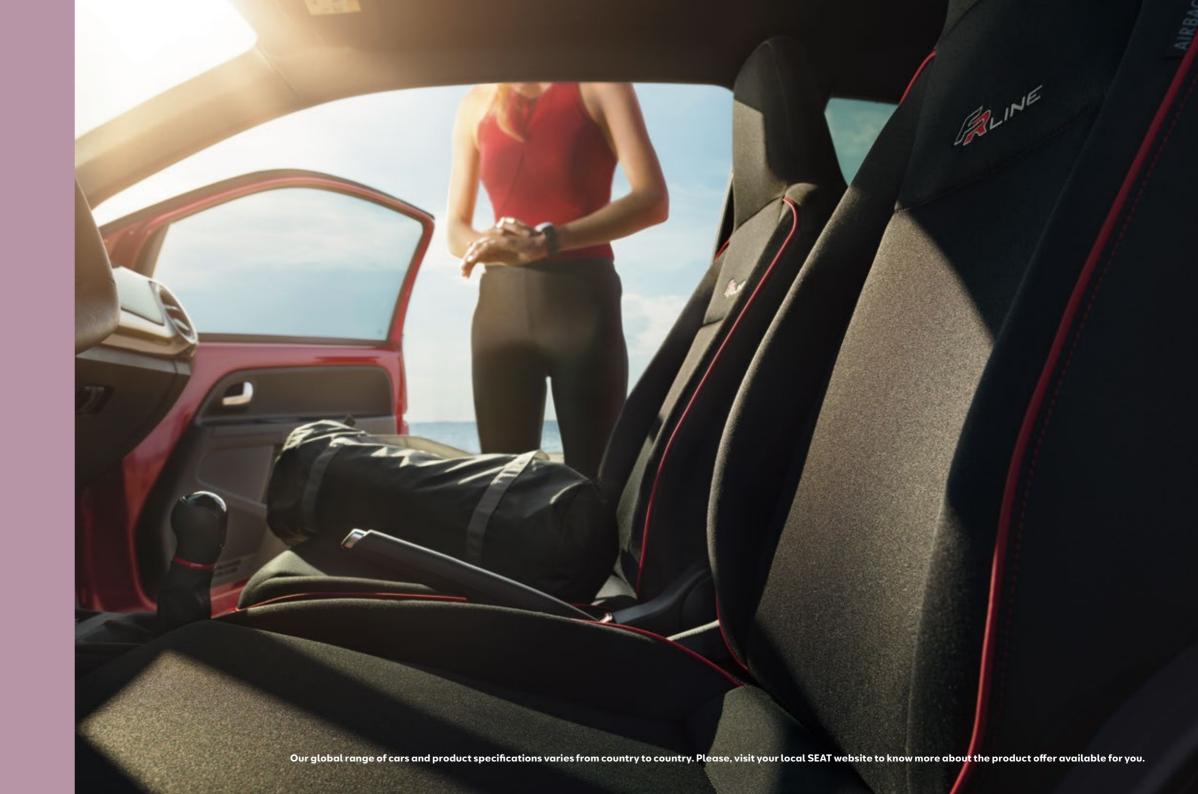

#### That's your colour.

Red details on the dashboard and red piping on the seats give a sporty feel.

#### Interior

- Height adjustable steering wheel
- Front and rear headrests
- Front cup holder
- Boot cover and light
- Driver's sunvisor with cardholder and passenger's with mirror
- Leather steering wheel and gear knob with red stitching and high gloss black details
- FR-Line Black Upholstery with Red Piping & Stitching + FR-Line logo embossed and Deep Black Gloss Dashboard
- All black interior
- Doorstep with FR-Line logo
- Easy Flex Pack: split folding rear seat, height adjustable driver and passenger seat + bag hook in glovebox + double floor