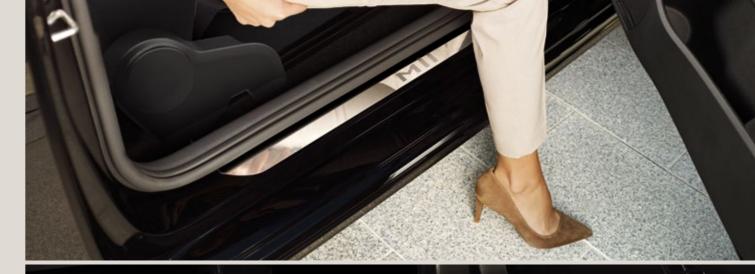

#### Stainless steel sill.

Protect and shine with this doorsill featuring a glossy Mii logo.