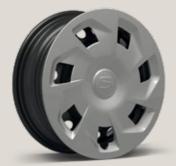

## Wheels.

14"

Urban 🖺

16"

Design Machined
Atom Grey 🖪

15"

Enjoy Machined
Atom Grey