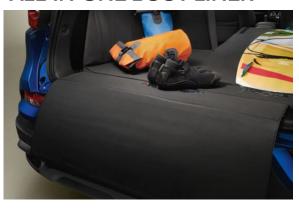

### Adaptive instinct

You'll also find plenty of spaces inside your Renault KADJAR. By simply folding down the rear bench seat\*, in the flat position you'll enjoy substantial loading volume that is easy-to-use when the floor of the boot is in the raised position. Mountain bikes, rucksacks, hiking equipment and accessories letting you take on life. And your passengers will be spoiled: the large cup holders in the front, together with the air-conditioning vents and USB ports in the rear\* will change the whole travel experience for them. And as the driver, you'll be nicely cradled in your heated adjustable seat\*\* with sliding armrests, ready to enjoy the most demanding of roads. Yes to adventure – but with everything you need to enjoy it to the full!