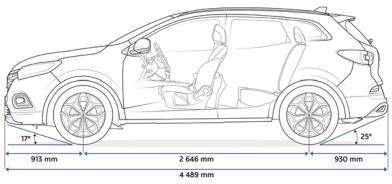

# An athletic appearance

An SUV through and through, the Renault KADJAR proudly sports its adventurous look and powerful design. Evidencing its authentic personality, its chrome-finish grille surrounded by LED lights\* really make KADJAR stand out. At the rear, fog lights keep watch: dust, mist, drizzle, nothing will stop you. Featuring new front and rear skid plates, the 19" alloy wheels^ are ready to take up any kind of terrain. Its shark fin antenna† on the roof combines perfect aerodynamics and unique style.

# Ready for all discoveries

Renault KADJAR excels on the most improbable terrain. A truly seasoned adventurer, it adapts to different driving conditions, with the option to easily switch from two-wheel to four-wheel drive with an intuitive three-position dial: 2WD, Lock or Auto\*. With its raised ground clearance, chromefinish side protection fittings and front and rear skid plates, it will take on challenging terrain just as easily as it does your everyday journeys. KADJAR will offer you comfort regardless of the road ahead.