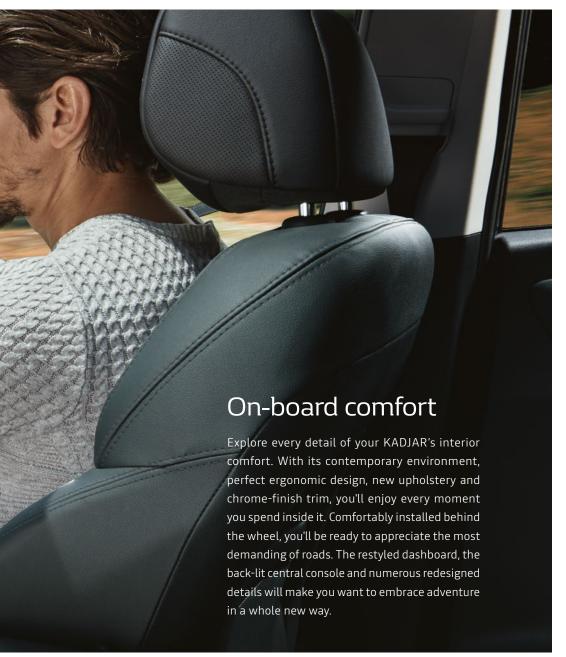

### Adaptive instinct

You'll also find plenty of spaces inside your Renault KADJAR. By simply folding down the rear bench seat\*, in the flat position you'll enjoy substantial loading volume that is easy-to-use when the floor of the boot is in the raised position. Mountain bikes, rucksacks, hiking equipment and accessories letting you take on life. And your passengers will be spoiled: the large cup holders in the front, together with the air-conditioning vents and USB ports in the rear\* will change the whole travel experience for them. And as the driver, you'll be nicely cradled in your heated adjustable seat\*\* with sliding armrests, ready to enjoy the most demanding of roads. Yes to adventure – but with everything you need to enjoy it to the full!

<sup>\*</sup>Available from Iconic \*\*Available from GT Line