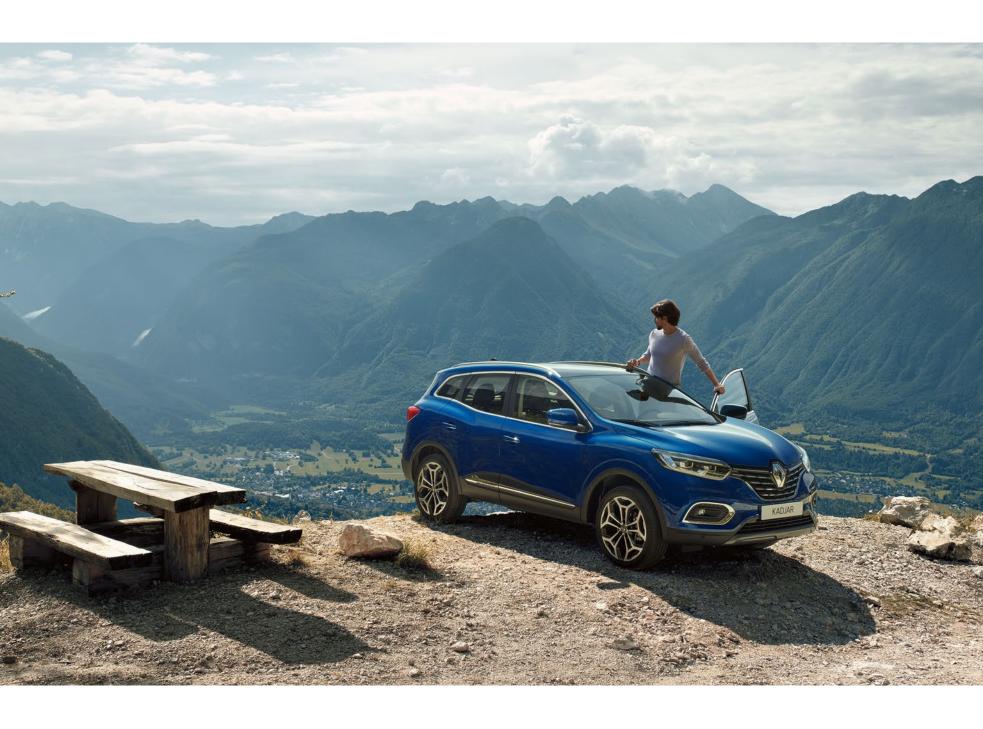

# An athletic appearance

An SUV through and through, the Renault KADJAR proudly sports its adventurous look and powerful design. Evidencing its authentic personality, its chrome-finish grille surrounded by LED lights\* really make KADJAR stand out. At the rear, fog lights keep watch: dust, mist, drizzle, nothing will stop you. Featuring new front and rear skid plates, the 19" alloy wheels^ are ready to take up any kind of terrain. Its shark fin antenna† on the roof combines perfect aerodynamics and unique style.

# Ready for all discoveries

Renault KADJAR excels on the most improbable terrain. A truly seasoned adventurer, it adapts to different driving conditions, with the option to easily switch from two-wheel to four-wheel drive with an intuitive three-position dial: 2WD, Lock or Auto\*. With its raised ground clearance, chromefinish side protection fittings and front and rear skid plates, it will take on challenging terrain just as easily as it does your everyday journeys. KADJAR will offer you comfort regardless of the road ahead.