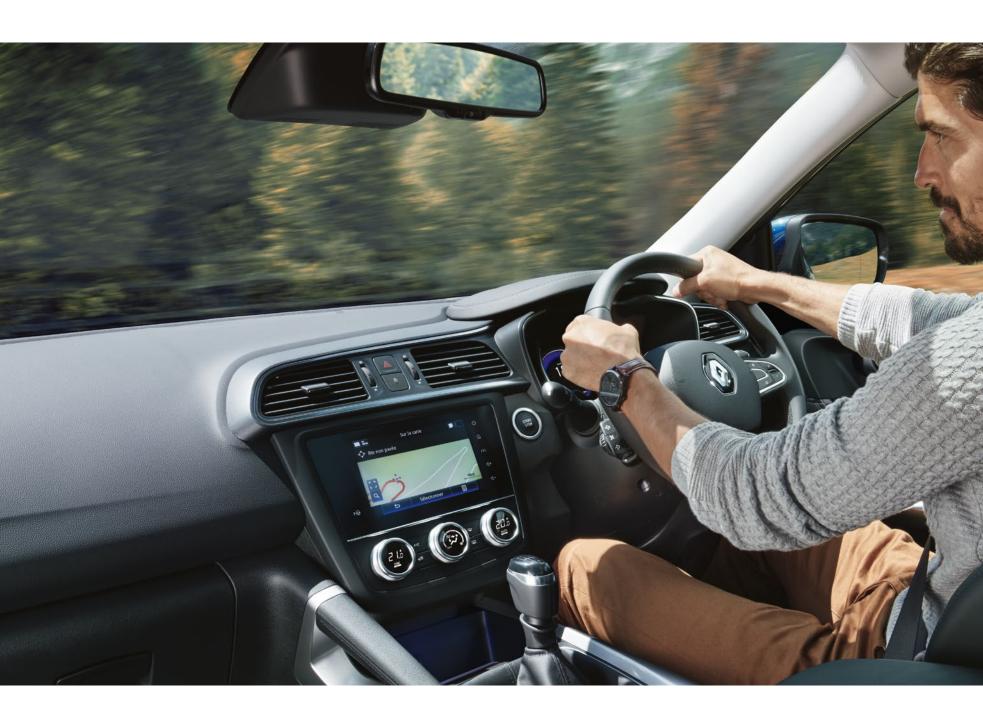

# The world at your fingertips

Integrated into the new central console, the R-LINK 2<sup>^</sup> multimedia system's 7" touchscreen is ergonomically-designed and intuitive. When connected, R-LINK 2 gives you access to a wide range of services such as TomTom<sup>TM</sup> Traffic\* so you get the latest traffic information in real time. With Android Auto<sup>TM\*\*</sup> and Apple CarPlay<sup>TM\*\*</sup>, easily access your smartphone's driving-compatible apps directly from the R-LINK 2 screen. With the MY Renault\*\* application connected to your R-LINK 2, take advantage of smart services wherever you are and at any time (to find where you've parked your Renault KADJAR, for example!). R-LINK 2 optimises the on-board experience and delivers a fluid, simple and customised multimedia experience.

<sup>\*</sup>For a limited period.

<sup>^</sup>Available from Iconic

<sup>\*\*</sup> Compatibility: An Android phone running Android 5.0 (Lollipop), an iPhone no earlier than iPhone 5 & iOS7.1. Connecting a smartphone to access Android Auto™ and Apple CarPlay™ should only be done when the vehicle is safely parked. Drivers should only use the system when it is safe to do so and in compliance with the requirements of The Highway Code. Drivers should be aware of the potential of hands-free technology to distract a driver's attention from the road, preventing them from having full control of the vehicle.