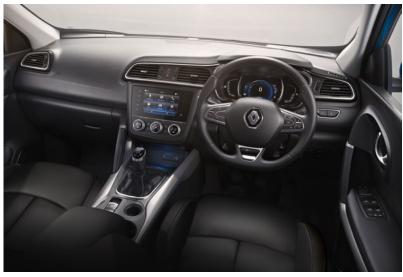

# The world at your fingertips

Integrated into the new central console, the R-LINK 2<sup>^</sup> multimedia system's 7" touchscreen is ergonomically-designed and intuitive. When connected, R-LINK 2 gives you access to a wide range of services such as TomTom<sup>TM</sup> Traffic\* so you get the latest traffic information in real time. With Android Auto<sup>TM\*\*</sup> and Apple CarPlay<sup>TM\*\*</sup>, easily access your smartphone's driving-compatible apps directly from the R-LINK 2 screen. With the MY Renault\*\* application connected to your R-LINK 2, take advantage of smart services wherever you are and at any time (to find where you've parked your Renault KADJAR, for example!). R-LINK 2 optimises the on-board experience and delivers a fluid, simple and customised multimedia experience.