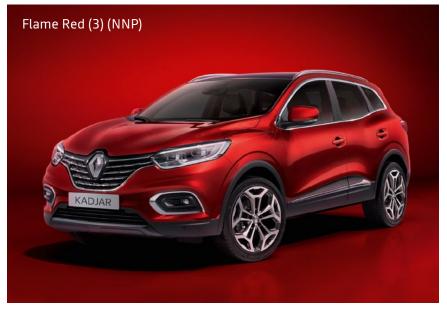

## Colours

(1) Standard non metallic paint (2) Optional metallic paint (3) Optional Renault i.d. metallic paint

|           | Glacier White<br>(369) | Diamond Black<br>(GNE) | Titanium Grey<br>(KPN) | Highland Grey<br>(KQA) | Cosmos Blue<br>(RPR) | Flame Red<br>(NNP) | Arctic White<br>(QNC) | Iron Blue<br>(RQH) |
|-----------|------------------------|------------------------|------------------------|------------------------|----------------------|--------------------|-----------------------|--------------------|
| Play      | •                      | 0                      | 0                      | 0                      | 0                    | 0                  | 0                     | -                  |
| Iconic    | •                      | 0                      | 0                      | 0                      | 0                    | 0                  | 0                     | -                  |
| S Edition | •                      | 0                      | 0                      | 0                      | 0                    | 0                  | 0                     | 0                  |
| GT-Line   | •                      | 0                      | 0                      | 0                      | 0                    | 0                  | 0                     | 0                  |