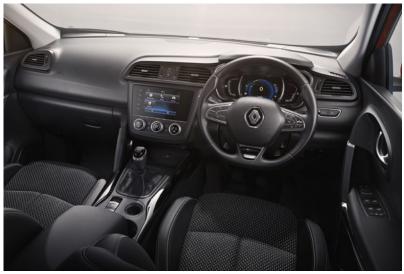

# The world at your fingertips

Integrated into the new central console, the R-LINK 2<sup>^</sup> multimedia system's 7" touchscreen is ergonomically-designed and intuitive. When connected, R-LINK 2 gives you access to a wide range of services such as TomTom<sup>TM</sup> Traffic\* so you get the latest traffic information in real time. With Android Auto<sup>TM\*\*</sup> and Apple CarPlay<sup>TM\*\*</sup>, easily access your smartphone's driving-compatible apps directly from the R-LINK 2 screen. With the MY Renault\*\* application connected to your R-LINK 2, take advantage of smart services wherever you are and at any time (to find where you've parked your Renault KADJAR, for example!). R-LINK 2 optimises the on-board experience and delivers a fluid, simple and customised multimedia experience.