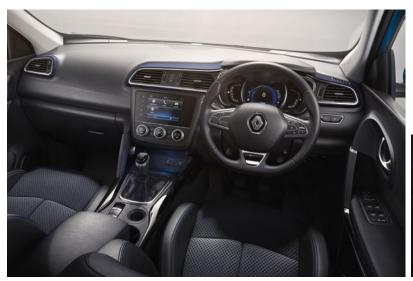

# The world at your fingertips

Integrated into the new central console, the R-LINK 2<sup>^</sup> multimedia system's 7" touchscreen is ergonomically-designed and intuitive. When connected, R-LINK 2 gives you access to a wide range of services such as TomTom<sup>TM</sup> Traffic\* so you get the latest traffic information in real time. With Android Auto<sup>TM\*\*</sup> and Apple CarPlay<sup>TM\*\*</sup>, easily access your smartphone's driving-compatible apps directly from the R-LINK 2 screen. With the MY Renault\*\* application connected to your R-LINK 2, take advantage of smart services wherever you are and at any time (to find where you've parked your Renault KADJAR, for example!). R-LINK 2 optimises the on-board experience and delivers a fluid, simple and customised multimedia experience.