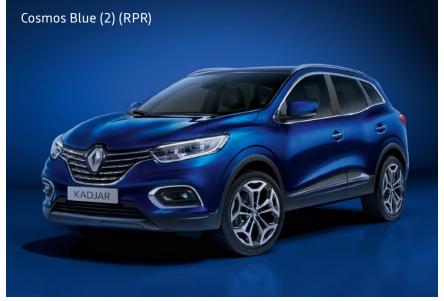

## Colours

(1) Standard non metallic paint (2) Optional metallic paint (3) Optional Renault i.d. metallic paint

|           | Glacier White<br>(369) | Diamond Black<br>(GNE) | Titanium Grey<br>(KPN) | Highland Grey<br>(KQA) | Cosmos Blue<br>(RPR) | Flame Red<br>(NNP) | Arctic White<br>(QNC) | Iron Blue<br>(RQH) |
|-----------|------------------------|------------------------|------------------------|------------------------|----------------------|--------------------|-----------------------|--------------------|
| Play      | •                      | 0                      | 0                      | 0                      | 0                    | 0                  | 0                     | -                  |
| Iconic    | •                      | 0                      | 0                      | 0                      | 0                    | 0                  | 0                     | -                  |
| S Edition | •                      | 0                      | 0                      | 0                      | 0                    | 0                  | 0                     | 0                  |
| GT-Line   | •                      | 0                      | 0                      | 0                      | 0                    | 0                  | 0                     | 0                  |