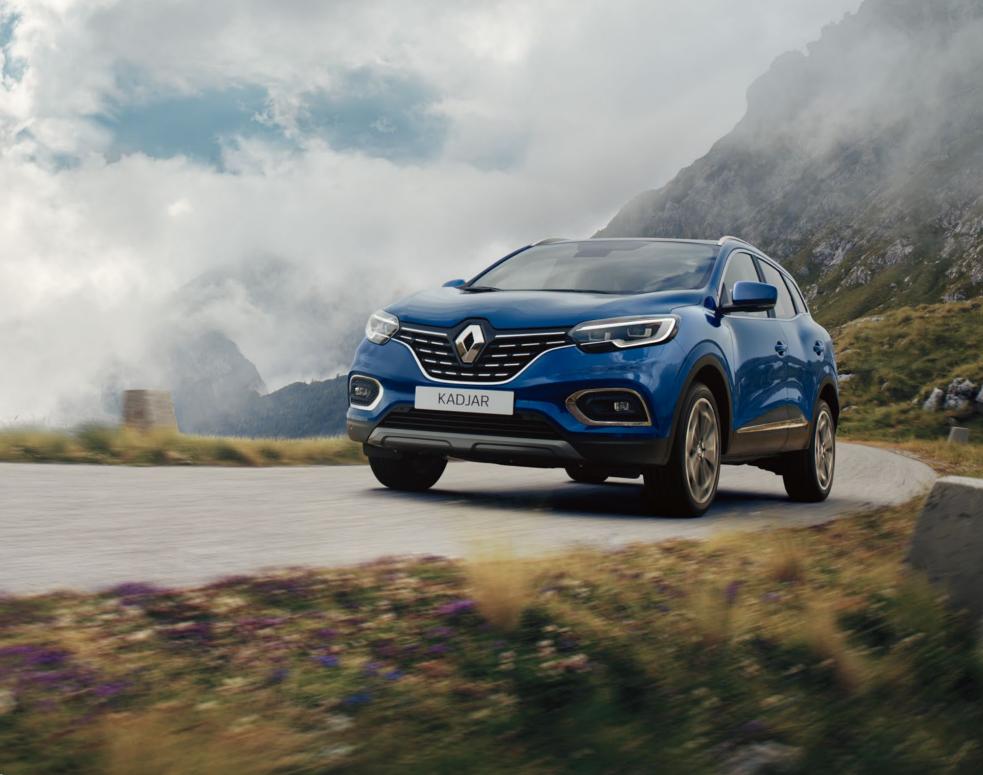

# An athletic appearance

An SUV through and through, the Renault KADJAR proudly sports its adventurous look and powerful design. Evidencing its authentic personality, its chrome-finish grille surrounded by LED lights\* really make KADJAR stand out. At the rear, fog lights keep watch: dust, mist, drizzle, nothing will stop you. Featuring new front and rear skid plates, the 19" alloy wheels^ are ready to take up any kind of terrain. Its shark fin antenna† on the roof combines perfect aerodynamics and unique style.