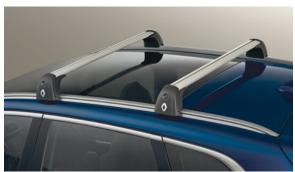

#### Exterior

- 19" Diamond Cut 'Zeus' alloy wheels
- Body side mouldings with chrome inserts
- Electric folding automatic and heated door mirrors
- Extra-tinted rear windows and tailgate
- Longitudinal roof bars
- Shark fin Antenna