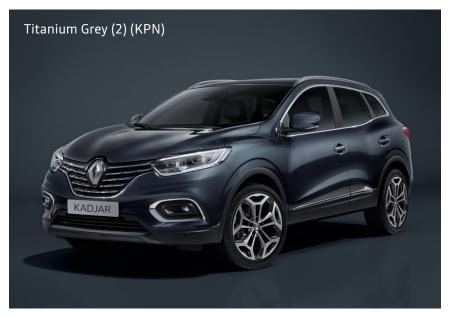

## Colours

(1) Standard non metallic paint (2) Optional metallic paint (3) Optional Renault i.d. metallic paint

|           | Glacier White<br>(369) | Diamond Black<br>(GNE) | Titanium Grey<br>(KPN) | Highland Grey<br>(KQA) | Cosmos Blue<br>(RPR) | Flame Red<br>(NNP) | Arctic White<br>(QNC) | Iron Blue<br>(RQH) |
|-----------|------------------------|------------------------|------------------------|------------------------|----------------------|--------------------|-----------------------|--------------------|
| Play      | •                      | 0                      | 0                      | 0                      | 0                    | 0                  | 0                     | -                  |
| Iconic    | •                      | 0                      | 0                      | 0                      | 0                    | 0                  | 0                     | -                  |
| S Edition | •                      | 0                      | 0                      | 0                      | 0                    | 0                  | 0                     | 0                  |
| GT-Line   | •                      | 0                      | 0                      | 0                      | 0                    | 0                  | 0                     | 0                  |