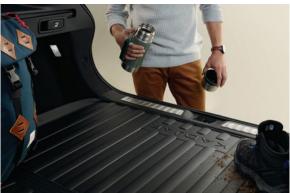

### Adaptive instinct

You'll also find plenty of spaces inside your Renault KADJAR. By simply folding down the rear bench seat\*, in the flat position you'll enjoy substantial loading volume that is easy-to-use when the floor of the boot is in the raised position. Mountain bikes, rucksacks, hiking equipment and accessories letting you take on life. And your passengers will be spoiled: the large cup holders in the front, together with the air-conditioning vents and USB ports in the rear\* will change the whole travel experience for them. And as the driver, you'll be nicely cradled in your heated adjustable seat\*\* with sliding armrests, ready to enjoy the most demanding of roads. Yes to adventure – but with everything you need to enjoy it to the full!