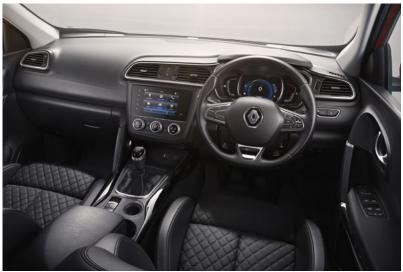

# The world at your fingertips

Integrated into the new central console, the R-LINK 2<sup>^</sup> multimedia system's 7" touchscreen is ergonomically-designed and intuitive. When connected, R-LINK 2 gives you access to a wide range of services such as TomTom<sup>TM</sup> Traffic\* so you get the latest traffic information in real time. With Android Auto<sup>TM\*\*</sup> and Apple CarPlay<sup>TM\*\*</sup>, easily access your smartphone's driving-compatible apps directly from the R-LINK 2 screen. With the MY Renault\*\* application connected to your R-LINK 2, take advantage of smart services wherever you are and at any time (to find where you've parked your Renault KADJAR, for example!). R-LINK 2 optimises the on-board experience and delivers a fluid, simple and customised multimedia experience.

# Controlled trajectories

To make sure that you have as much control as possible during each and every one of your adventures, 2 cameras, 12 sensors and a radar keep a constant watch on your movements. The speed alert system with traffic sign recognition\* system helps you adapt your driving to road sign data captured by the camera. A visual alert is shown on your dashboard and suggests saving it as the value for the speed limiter.