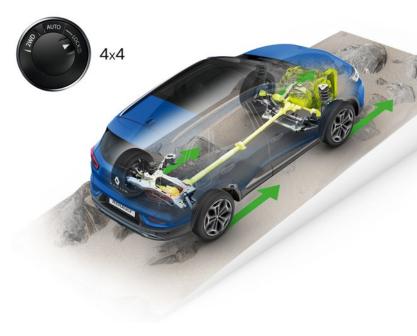

# Ready for all discoveries

Renault KADJAR excels on the most improbable terrain. A truly seasoned adventurer, it adapts to different driving conditions, with the option to easily switch from two-wheel to four-wheel drive with an intuitive three-position dial: 2WD, Lock or Auto\*. With its raised ground clearance, chromefinish side protection fittings and front and rear skid plates, it will take on challenging terrain just as easily as it does your everyday journeys. KADJAR will offer you comfort regardless of the road ahead.

### Intuitive 2W/4W dial

Simply turn it to adapt the traction system to your driving conditions. Three options available:

- **2WD:** two-front-wheel drive
- Lock: four-wheel-drive continuously
- **Auto:** automatic selection of two-wheel or four-wheel drive, depending on driving conditions

<sup>\*</sup>Available on GT Line with Blue dCi 150 4WD engine