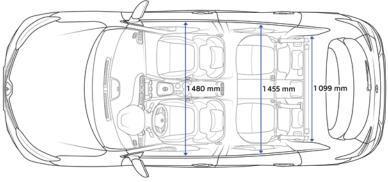

### Adaptive instinct

You'll also find plenty of spaces inside your Renault KADJAR. By simply folding down the rear bench seat\*, in the flat position you'll enjoy substantial loading volume that is easy-to-use when the floor of the boot is in the raised position. Mountain bikes, rucksacks, hiking equipment and accessories letting you take on life. And your passengers will be spoiled: the large cup holders in the front, together with the air-conditioning vents and USB ports in the rear\* will change the whole travel experience for them. And as the driver, you'll be nicely cradled in your heated adjustable seat\*\* with sliding armrests, ready to enjoy the most demanding of roads. Yes to adventure – but with everything you need to enjoy it to the full!