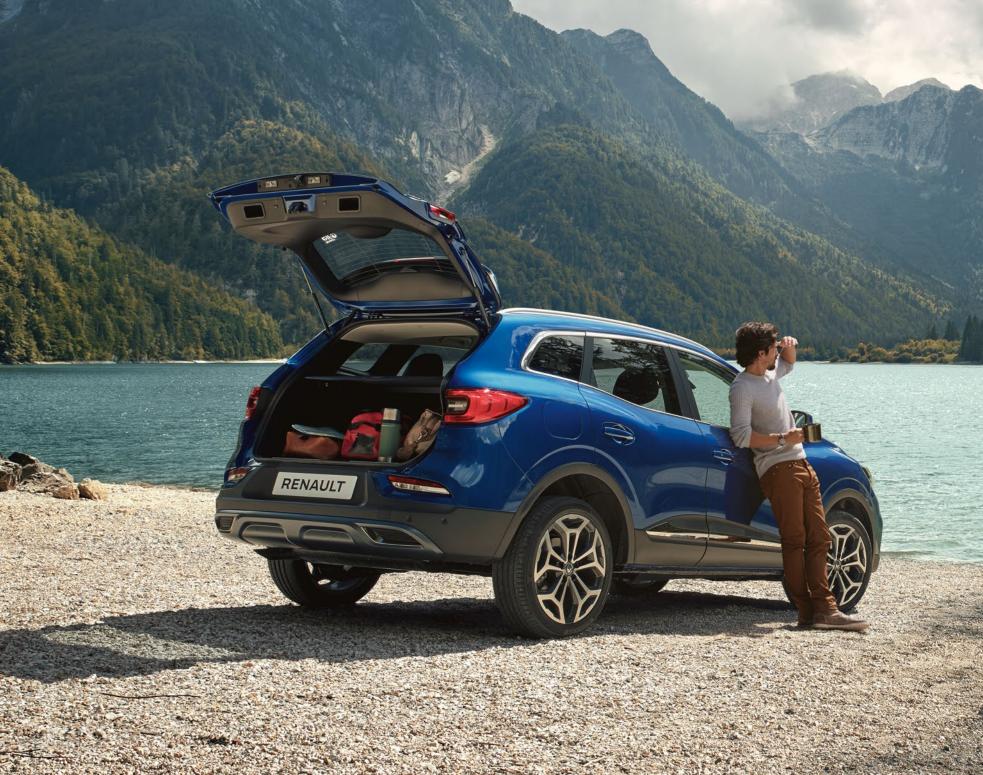

# Ready for all discoveries

Renault KADJAR excels on the most improbable terrain. A truly seasoned adventurer, it adapts to different driving conditions, with the option to easily switch from two-wheel to four-wheel drive with an intuitive three-position dial: 2WD, Lock or Auto\*. With its raised ground clearance, chromefinish side protection fittings and front and rear skid plates, it will take on challenging terrain just as easily as it does your everyday journeys. KADJAR will offer you comfort regardless of the road ahead.

### Adaptive instinct

You'll also find plenty of spaces inside your Renault KADJAR. By simply folding down the rear bench seat\*, in the flat position you'll enjoy substantial loading volume that is easy-to-use when the floor of the boot is in the raised position. Mountain bikes, rucksacks, hiking equipment and accessories letting you take on life. And your passengers will be spoiled: the large cup holders in the front, together with the air-conditioning vents and USB ports in the rear\* will change the whole travel experience for them. And as the driver, you'll be nicely cradled in your heated adjustable seat\*\* with sliding armrests, ready to enjoy the most demanding of roads. Yes to adventure – but with everything you need to enjoy it to the full!