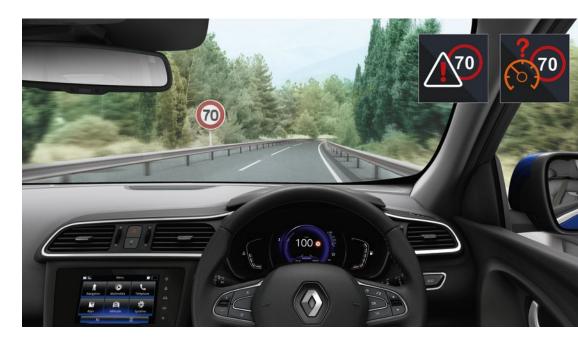

# Controlled trajectories

To make sure that you have as much control as possible during each and every one of your adventures, 2 cameras, 12 sensors and a radar keep a constant watch on your movements. The speed alert system with traffic sign recognition\* system helps you adapt your driving to road sign data captured by the camera. A visual alert is shown on your dashboard and suggests saving it as the value for the speed limiter.

The Lane Departure Warning<sup>^</sup> will let you know when you have strayed across a continuous broken line without indicating.

\*Available on GT Line only

<sup>^</sup>Available from Iconic