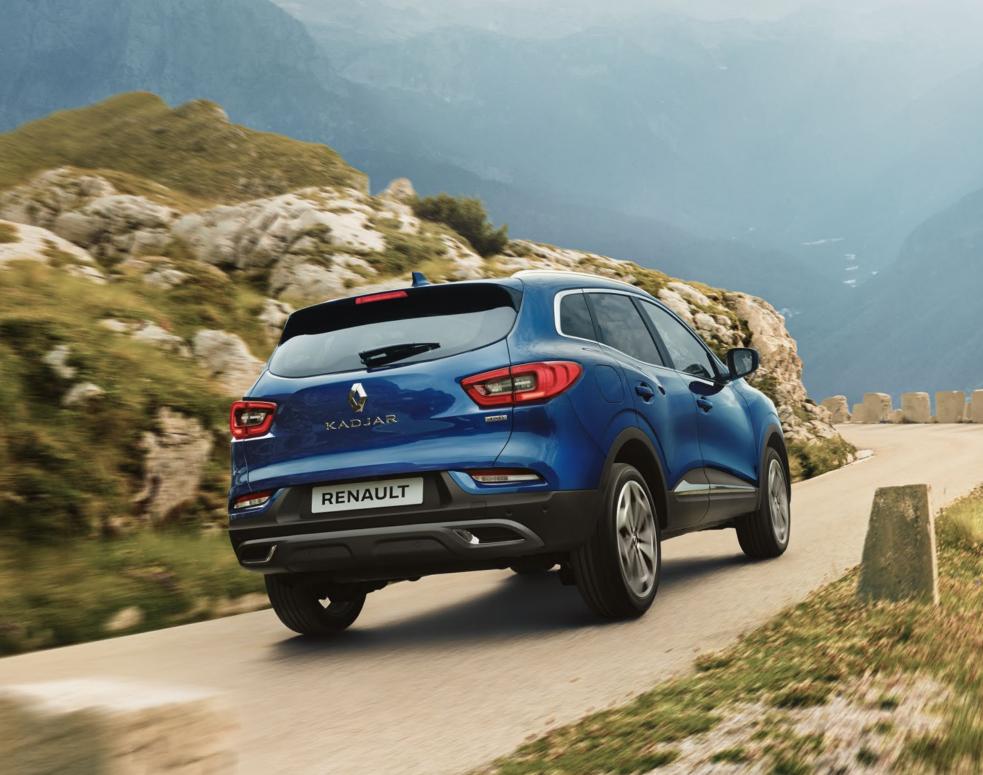

# An athletic appearance

An SUV through and through, the Renault KADJAR proudly sports its adventurous look and powerful design. Evidencing its authentic personality, its chrome-finish grille surrounded by LED lights\* really make KADJAR stand out. At the rear, fog lights keep watch: dust, mist, drizzle, nothing will stop you. Featuring new front and rear skid plates, the 19" alloy wheels^ are ready to take up any kind of terrain. Its shark fin antenna† on the roof combines perfect aerodynamics and unique style.

# Ready for all discoveries

Renault KADJAR excels on the most improbable terrain. A truly seasoned adventurer, it adapts to different driving conditions, with the option to easily switch from two-wheel to four-wheel drive with an intuitive three-position dial: 2WD, Lock or Auto\*. With its raised ground clearance, chromefinish side protection fittings and front and rear skid plates, it will take on challenging terrain just as easily as it does your everyday journeys. KADJAR will offer you comfort regardless of the road ahead.