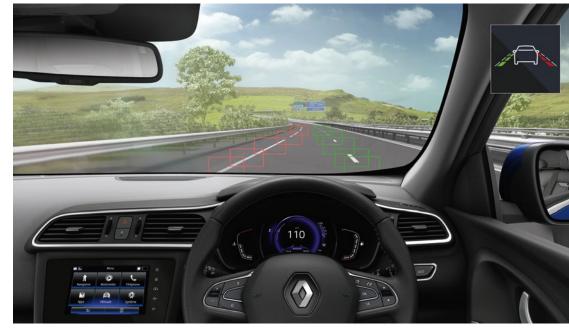

# Controlled trajectories

To make sure that you have as much control as possible during each and every one of your adventures, 2 cameras, 12 sensors and a radar keep a constant watch on your movements. The speed alert system with traffic sign recognition\* system helps you adapt your driving to road sign data captured by the camera. A visual alert is shown on your dashboard and suggests saving it as the value for the speed limiter.

The Lane Departure Warning<sup>^</sup> will let you know when you have strayed across a continuous broken line without indicating.

\*Available on GT Line only

<sup>^</sup>Available from Iconic