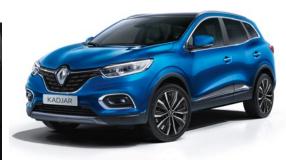

# An athletic appearance

An SUV through and through, the Renault KADJAR proudly sports its adventurous look and powerful design. Evidencing its authentic personality, its chrome-finish grille surrounded by LED lights\* really make KADJAR stand out. At the rear, fog lights keep watch: dust, mist, drizzle, nothing will stop you. Featuring new front and rear skid plates, the 19" alloy wheels^ are ready to take up any kind of terrain. Its shark fin antenna† on the roof combines perfect aerodynamics and unique style.