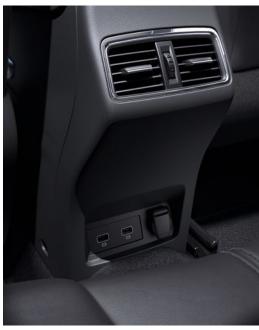

### Adaptive instinct

You'll also find plenty of spaces inside your Renault KADJAR. By simply folding down the rear bench seat\*, in the flat position you'll enjoy substantial loading volume that is easy-to-use when the floor of the boot is in the raised position. Mountain bikes, rucksacks, hiking equipment and accessories letting you take on life. And your passengers will be spoiled: the large cup holders in the front, together with the air-conditioning vents and USB ports in the rear\* will change the whole travel experience for them. And as the driver, you'll be nicely cradled in your heated adjustable seat\*\* with sliding armrests, ready to enjoy the most demanding of roads. Yes to adventure – but with everything you need to enjoy it to the full!

#### **Comfort and Convenience**

- Driver sunblind with illuminated mirror and ticket holder
- Driver Height and lumbar adjustable seat
- Door Mirrors body coloured, auto folding, electrically adjustable and heated
- · EasyLife quick folding rear seats
- · Hands-free keycard
- Rear passenger air vents
- · Multi positional boot floor

### Communication and on-board technology\*

- R-LINK 2 7" touchscreen with navigation, TomTom™ LIVE, Bluetooth®, DAB radio, USB port and compatible with Android Auto™ & Apple CarPlay™
- Two rear USB sockets
- 4x35W speakers with 3D sound