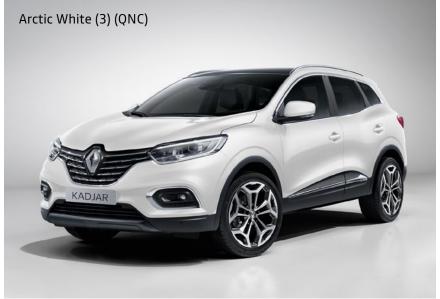

## Colours

(1) Standard non metallic paint (2) Optional metallic paint (3) Optional Renault i.d. metallic paint

|           | Glacier White<br>(369) | Diamond Black<br>(GNE) | Titanium Grey<br>(KPN) | Highland Grey<br>(KQA) | Cosmos Blue<br>(RPR) | Flame Red<br>(NNP) | Arctic White<br>(QNC) | Iron Blue<br>(RQH) |
|-----------|------------------------|------------------------|------------------------|------------------------|----------------------|--------------------|-----------------------|--------------------|
| Play      | •                      | 0                      | 0                      | 0                      | 0                    | 0                  | 0                     | -                  |
| Iconic    | •                      | 0                      | 0                      | 0                      | 0                    | 0                  | 0                     | -                  |
| S Edition | •                      | 0                      | 0                      | 0                      | 0                    | 0                  | 0                     | 0                  |
| GT-Line   | •                      | 0                      | 0                      | 0                      | 0                    | 0                  | 0                     | 0                  |