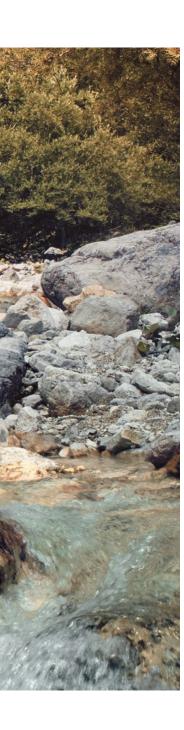

# Ready for all discoveries

Renault KADJAR excels on the most improbable terrain. A truly seasoned adventurer, it adapts to different driving conditions, with the option to easily switch from two-wheel to four-wheel drive with an intuitive three-position dial: 2WD, Lock or Auto\*. With its raised ground clearance, chromefinish side protection fittings and front and rear skid plates, it will take on challenging terrain just as easily as it does your everyday journeys. KADJAR will offer you comfort regardless of the road ahead.

### Intuitive 2W/4W dial

Simply turn it to adapt the traction system to your driving conditions. Three options available:

- **2WD:** two-front-wheel drive
- Lock: four-wheel-drive continuously
- **Auto:** automatic selection of two-wheel or four-wheel drive, depending on driving conditions

<sup>\*</sup>Available on GT Line with Blue dCi 150 4WD engine