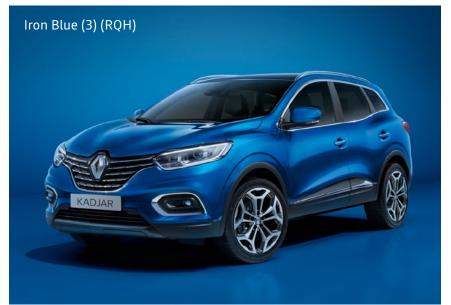

## Colours

(1) Standard non metallic paint (2) Optional metallic paint (3) Optional Renault i.d. metallic paint

|           | Glacier White<br>(369) | Diamond Black<br>(GNE) | Titanium Grey<br>(KPN) | Highland Grey<br>(KQA) | Cosmos Blue<br>(RPR) | Flame Red<br>(NNP) | Arctic White<br>(QNC) | Iron Blue<br>(RQH) |
|-----------|------------------------|------------------------|------------------------|------------------------|----------------------|--------------------|-----------------------|--------------------|
| Play      | •                      | 0                      | 0                      | 0                      | 0                    | 0                  | 0                     | -                  |
| Iconic    | •                      | 0                      | 0                      | 0                      | 0                    | 0                  | 0                     | -                  |
| S Edition | •                      | 0                      | 0                      | 0                      | 0                    | 0                  | 0                     | 0                  |
| GT-Line   | •                      | 0                      | 0                      | 0                      | 0                    | 0                  | 0                     | 0                  |