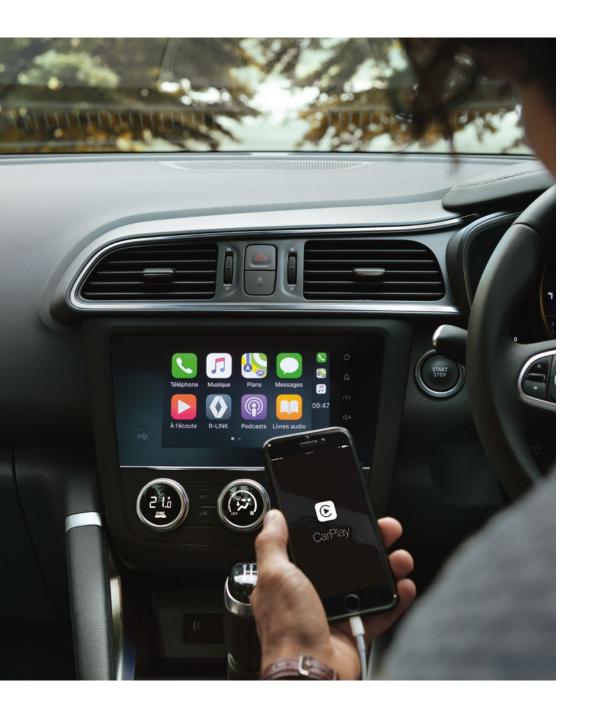

# The world at your fingertips

Integrated into the new central console, the R-LINK 2<sup>^</sup> multimedia system's 7" touchscreen is ergonomically-designed and intuitive. When connected, R-LINK 2 gives you access to a wide range of services such as TomTom<sup>TM</sup> Traffic\* so you get the latest traffic information in real time. With Android Auto<sup>TM\*\*</sup> and Apple CarPlay<sup>TM\*\*</sup>, easily access your smartphone's driving-compatible apps directly from the R-LINK 2 screen. With the MY Renault\*\* application connected to your R-LINK 2, take advantage of smart services wherever you are and at any time (to find where you've parked your Renault KADJAR, for example!). R-LINK 2 optimises the on-board experience and delivers a fluid, simple and customised multimedia experience.

<sup>\*</sup>For a limited period.

<sup>^</sup>Available from Iconic

<sup>\*\*</sup> Compatibility: An Android phone running Android 5.0 (Lollipop), an iPhone no earlier than iPhone 5 & iOS7.1. Connecting a smartphone to access Android Auto™ and Apple CarPlay™ should only be done when the vehicle is safely parked. Drivers should only use the system when it is safe to do so and in compliance with the requirements of The Highway Code. Drivers should be aware of the potential of hands-free technology to distract a driver's attention from the road, preventing them from having full control of the vehicle.