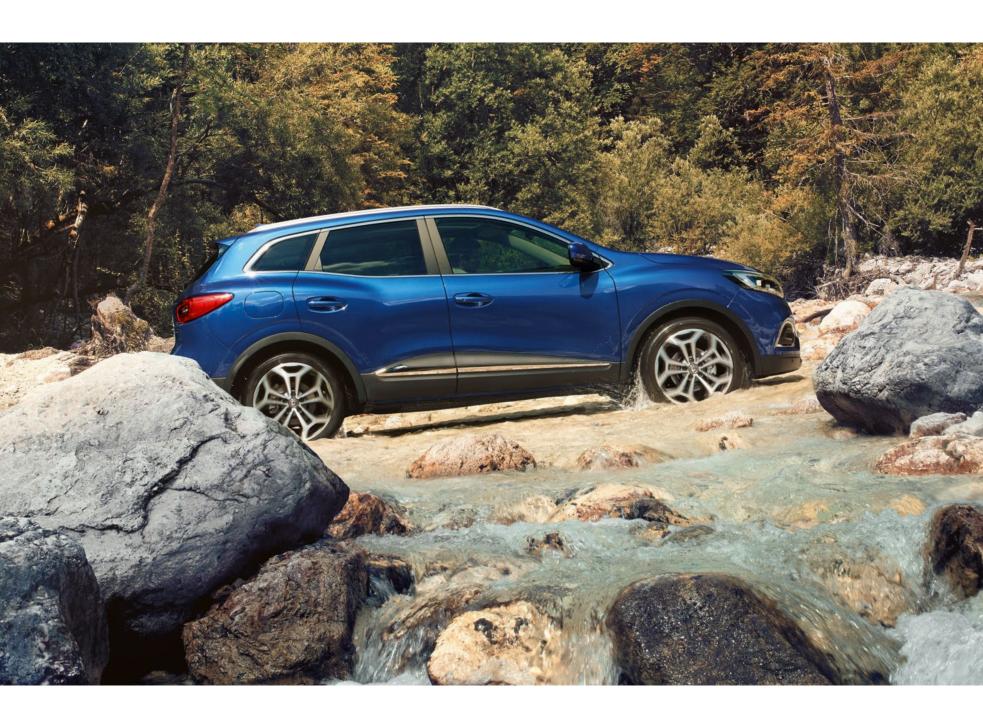

# Ready for all discoveries

Renault KADJAR excels on the most improbable terrain. A truly seasoned adventurer, it adapts to different driving conditions, with the option to easily switch from two-wheel to four-wheel drive with an intuitive three-position dial: 2WD, Lock or Auto\*. With its raised ground clearance, chromefinish side protection fittings and front and rear skid plates, it will take on challenging terrain just as easily as it does your everyday journeys. KADJAR will offer you comfort regardless of the road ahead.

# An athletic appearance

An SUV through and through, the Renault KADJAR proudly sports its adventurous look and powerful design. Evidencing its authentic personality, its chrome-finish grille surrounded by LED lights\* really make KADJAR stand out. At the rear, fog lights keep watch: dust, mist, drizzle, nothing will stop you. Featuring new front and rear skid plates, the 19" alloy wheels^ are ready to take up any kind of terrain. Its shark fin antenna† on the roof combines perfect aerodynamics and unique style.