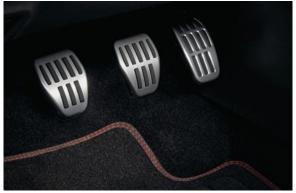

Sills and Side Styling Bars with Entry light





### **PET PACK**

Partition Grille and All-in-one Boot Liner



**ROOF BARS** 



SIDE STEPS\*\*



**ROOF BOX**<sup>‡</sup>



For prices, please refer to the Renault Car Price Guide available at your local dealer and on www.renault.co.uk.

<sup>\*</sup>All accessories available to order individually. Accessories are fitted post-production, and may have an impact on real world fuel (actual) consumption and CO<sub>2</sub> figures. \*\*These accessories require registration of the vehicle before fitment. ‡The roof box requires roof bars.

### Accessories

Experience your KADJAR to the max with our accessories\*

### **PREMIUM MATS**



### **STANDARD BOOT LINER**



### **ALL-IN-ONE BOOT LINER**



### WIRELESS PHONE CHARGER SPORT PEDALS





### **KENWOOD DASHCAM**

The on-board camera automatically starts recording as soon as the vehicle ignition is switched on.

### INDIVIDUAL ACCESSORIES

STYLE Sport Pedals Side Styling Bars Side Steps\*\*

**PROTECTION** Standard Boot Liner All-in-one Boot Liner Kenwood Dashcam

**TRANSPORT** Roof Bars Urban Loader Roof Box Retractable Tow Bar\*\*

### **ACCESSORY PACKS**

Explore Pack\*\* - Retractable Towbar and Euroride Carrier for Two Bikes

Pet Pack - Partition Grille and All-in-one Boot Liner

Lighting Pack\*\* - Illuminated Door Sills and Side Styling Bars with Entry Light

# Equipment and options

|                                                                                                                                         | Play         | Iconic       | S Edition    |