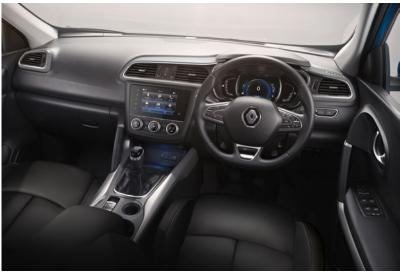

# The world at your fingertips

Integrated into the central console, the R-LINK 2 multimedia system's 7" touchscreen is ergonomically-designed and intuitive. When connected, R-LINK 2 gives you access to a wide range of services such as TomTom™ Traffic\* so you get the latest traffic information in real time. With Android Auto™\*\* and Apple CarPlay™\*\*, easily access your smartphone's driving-compatible apps directly from the R-LINK 2 screen. With the MY Renault\*\* application connected to your R-LINK 2, take advantage of smart services wherever you are and at any time (to find where you've parked your Renault KADJAR, for example!). R-LINK 2 optimises the on-board experience and delivers a fluid, simple and customised multimedia experience.

# Controlled trajectories

To make sure that you have as much control as possible during each and every one of your adventures, 2 cameras, 12 sensors and a radar keep a constant watch on your movements. The speed alert system with traffic sign recognition\* system helps you adapt your driving to road sign data captured by the camera. A visual alert is shown on your dashboard and suggests saving it as the value for the speed limiter.

#### Interior

- Synthetic leather steering wheel
- · Back-illuminated central console
- Daylight/nightlight rear-view mirror
- Sliding front centre armrest
- Windows Tinted rear and tailgate
- 60:40 split folding seats

### Communication & on-board technology\*

- TFT digital driver information display
- R-LINK 2 7" touchscreen with navigation, TomTom™ LIVE, Bluetooth®, DAB radio, USB port and compatible with Android Auto™ & Apple CarPlay™
- · Two rear USB sockets
- 4x35W speakers with 3D sound