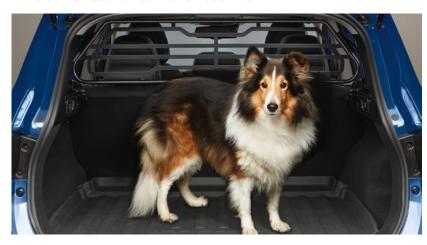

### **PET PACK**

Partition Grille and All-in-one Boot Liner

**ROOF BARS** 

**SIDE STEPS**\*\*

**ROOF BOX** 

\*All accessories available to order individually. \*\*These accessories require registration of the vehicle before fitment.