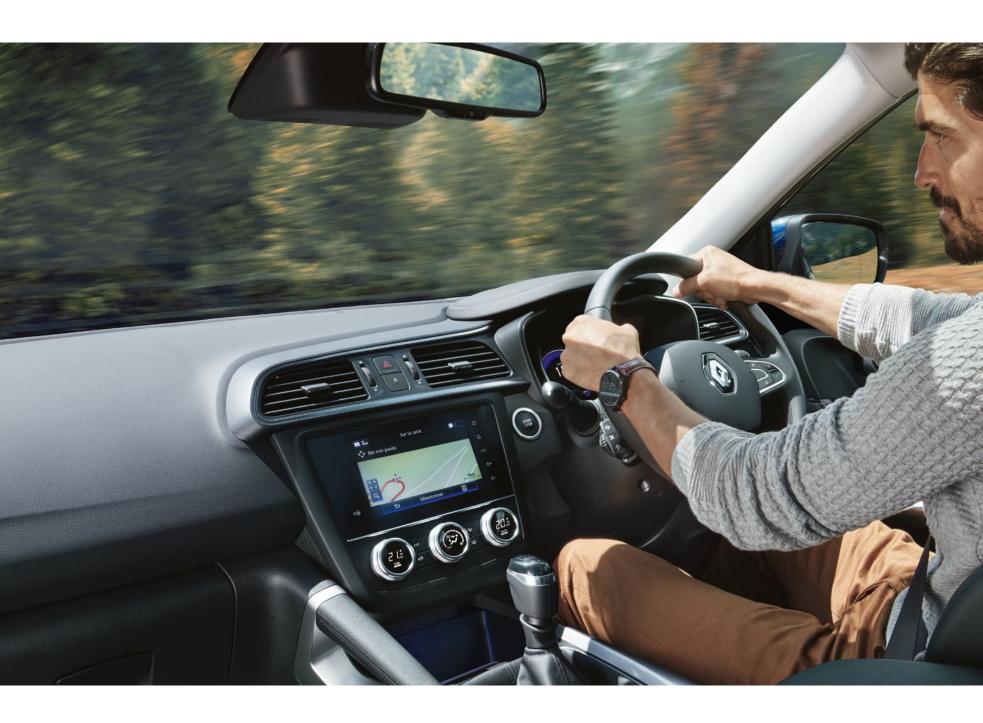

# The world at your fingertips

Integrated into the central console, the R-LINK 2 multimedia system's 7" touchscreen is ergonomically-designed and intuitive. When connected, R-LINK 2 gives you access to a wide range of services such as TomTom™ Traffic\* so you get the latest traffic information in real time. With Android Auto™\*\* and Apple CarPlay™\*\*, easily access your smartphone's driving-compatible apps directly from the R-LINK 2 screen. With the MY Renault\*\* application connected to your R-LINK 2, take advantage of smart services wherever you are and at any time (to find where you've parked your Renault KADJAR, for example!). R-LINK 2 optimises the on-board experience and delivers a fluid, simple and customised multimedia experience.

# Controlled trajectories

To make sure that you have as much control as possible during each and every one of your adventures, 2 cameras, 12 sensors and a radar keep a constant watch on your movements. The speed alert system with traffic sign recognition\* system helps you adapt your driving to road sign data captured by the camera. A visual alert is shown on your dashboard and suggests saving it as the value for the speed limiter.