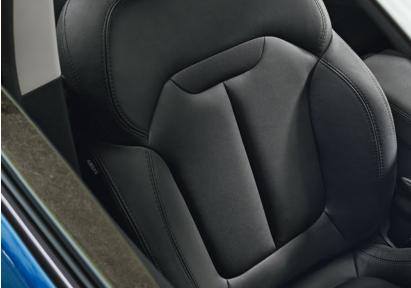

### Tailored to your needs

You'll also find plenty of spaces inside your Renault KADJAR. By simply folding down the rear bench seat, in the flat position you'll enjoy substantial loading volume that is easy-to-use when the floor of the boot is in the raised position. Mountain bikes, rucksacks, hiking equipment and accessories letting you take on life. And your passengers will be spoiled: the large cup holders in the front, together with the air-conditioning vents\* and USB ports in the rear will change the whole travel experience for them. And as the driver, you'll be nicely cradled in your heated adjustable seat\*\* with sliding armrests, ready to enjoy the most demanding of roads. Yes to adventure – but with everything you need to enjoy it to the full!