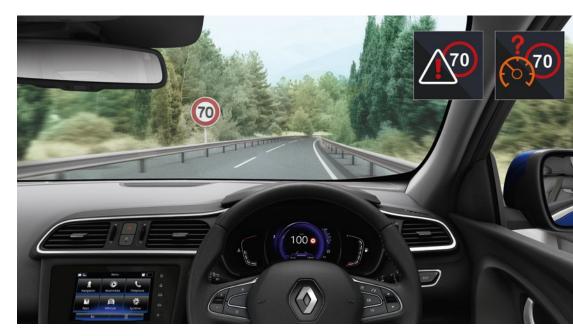

# Controlled trajectories

To make sure that you have as much control as possible during each and every one of your adventures, 2 cameras, 12 sensors and a radar keep a constant watch on your movements. The speed alert system with traffic sign recognition\* system helps you adapt your driving to road sign data captured by the camera. A visual alert is shown on your dashboard and suggests saving it as the value for the speed limiter.

The Lane Departure Warning will let you know when you have strayed across a continuous broken line without indicating.

\*Available from S Edition