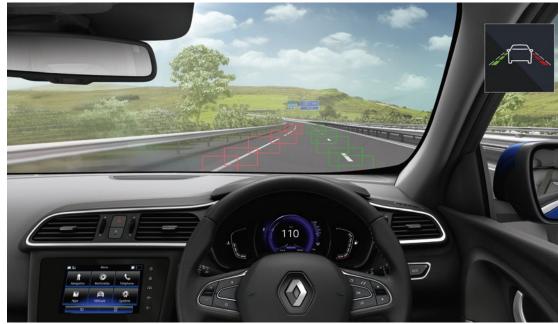

# Controlled trajectories

To make sure that you have as much control as possible during each and every one of your adventures, 2 cameras, 12 sensors and a radar keep a constant watch on your movements. The speed alert system with traffic sign recognition\* system helps you adapt your driving to road sign data captured by the camera. A visual alert is shown on your dashboard and suggests saving it as the value for the speed limiter.

The Lane Departure Warning will let you know when you have strayed across a continuous broken line without indicating.

\*Available from S Edition