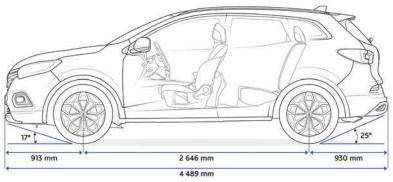

rs the manufacturer's minimum maintenance programme requirements for the term of the Service Plan purchased (refer to the Warranty and Service sheet in the Handover Document wallet for details). The plan ends when you reach the age or mileage limit (whichever comes first). Services must be carried out in line with the manufacturer's minimum maintenance programme requirements and servicing intervals within +/-1 month or 1,000 miles of the service interval and can only be carried out at a Renault Approved outlet. Service plans do not cover wear and tear items such as (but not limited to) tyres, wiper blades or brakes. For Service plan full Terms & Conditions visit www.renault.co.uk/owners.

Cannot be part exchanged, refunded or transferred. All prices quoted are MRRP.

# Dimension diagrams









### **BOOT VOLUME**

| With inflation kit (VDA volume, dm³)                    | 472   |
|---------------------------------------------------------|-------|
| With inflation kit (volume in litres)                   | 527   |
| Max. loading volume seats folded down (VDA volume, dm³) | 1,478 |

### DIMENSIONED DRAWING (mm)

| Α  | Wheelbase                                  | 2,646         |
|----|--------------------------------------------|---------------|
| В  | Overall length                             | 4,489         |
| c  | Front overhang                             | 913           |
| D  | Rear overhang                              | 930           |
| E  | Front track                                | 1,556         |
| F  | Rear track                                 | 1,542