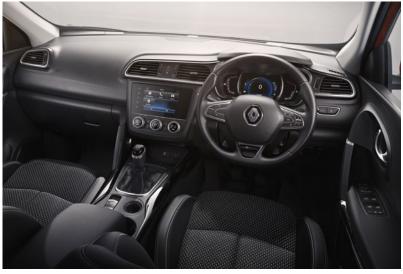

# The world at your fingertips

Integrated into the central console, the R-LINK 2 multimedia system's 7" touchscreen is ergonomically-designed and intuitive. When connected, R-LINK 2 gives you access to a wide range of services such as TomTom™ Traffic\* so you get the latest traffic information in real time. With Android Auto™\*\* and Apple CarPlay™\*\*, easily access your smartphone's driving-compatible apps directly from the R-LINK 2 screen. With the MY Renault\*\* application connected to your R-LINK 2, take advantage of smart services wherever you are and at any time (to find where you've parked your Renault KADJAR, for example!). R-LINK 2 optimises the on-board experience and delivers a fluid, simple and customised multimedia experience.

# Controlled trajectories

To make sure that you have as much control as possible during each and every one of your adventures, 2 cameras, 12 sensors and a radar keep a constant watch on your movements. The speed alert system with traffic sign recognition\* system helps you adapt your driving to road sign data captured by the camera. A visual alert is shown on your dashboard and suggests saving it as the value for the speed limiter.

### Communication & on-board technology\*

- TFT digital driver information display
- R-LINK 2 7" touchscreen with navigation, TomTom™ LIVE, Bluetooth®, DAB radio, USB port and compatible with Android Auto™ & Apple CarPlay™
- · Two rear USB sockets
- 4x35W speakers with 3D sound