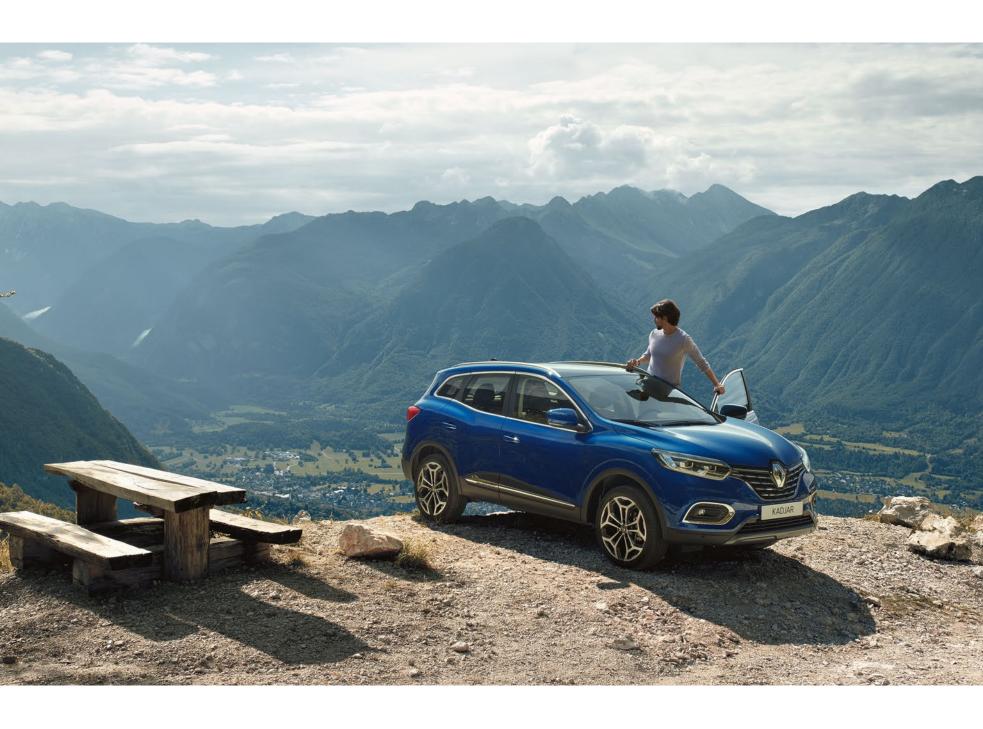

### An athletic look

An SUV through and through, the Renault KADJAR proudly sports its adventurous look and powerful design. Evidencing its authentic personality, its chrome-finish grille surrounded by LED lights really make KADJAR stand out. At the rear, fog lights keep watch: dust, mist, drizzle, nothing will stop you. Featuring new front and rear skid plates, the 19" alloy wheels^ are ready to take up any kind of terrain. Its shark fin antenna on the roof combines perfect aerodynamics and unique style.

### Tailored to your needs

You'll also find plenty of spaces inside your Renault KADJAR. By simply folding down the rear bench seat, in the flat position you'll enjoy substantial loading volume that is easy-to-use when the floor of the boot is in the raised position. Mountain bikes, rucksacks, hiking equipment and accessories letting you take on life. And your passengers will be spoiled: the large cup holders in the front, together with the air-conditioning vents\* and USB ports in the rear will change the whole travel experience for them. And as the driver, you'll be nicely cradled in your heated adjustable seat\*\* with sliding armrests, ready to enjoy the most demanding of roads. Yes to adventure – but with everything you need to enjoy it to the full!