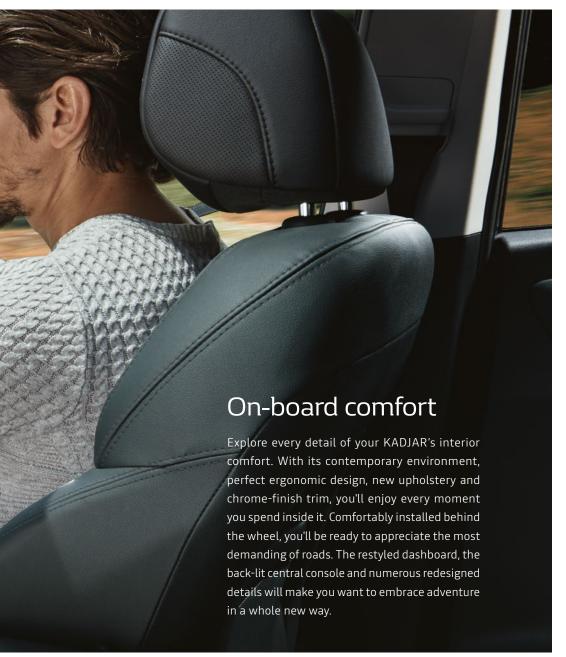

### Tailored to your needs

You'll also find plenty of spaces inside your Renault KADJAR. By simply folding down the rear bench seat, in the flat position you'll enjoy substantial loading volume that is easy-to-use when the floor of the boot is in the raised position. Mountain bikes, rucksacks, hiking equipment and accessories letting you take on life. And your passengers will be spoiled: the large cup holders in the front, together with the air-conditioning vents\* and USB ports in the rear will change the whole travel experience for them. And as the driver, you'll be nicely cradled in your heated adjustable seat\*\* with sliding armrests, ready to enjoy the most demanding of roads. Yes to adventure – but with everything you need to enjoy it to the full!