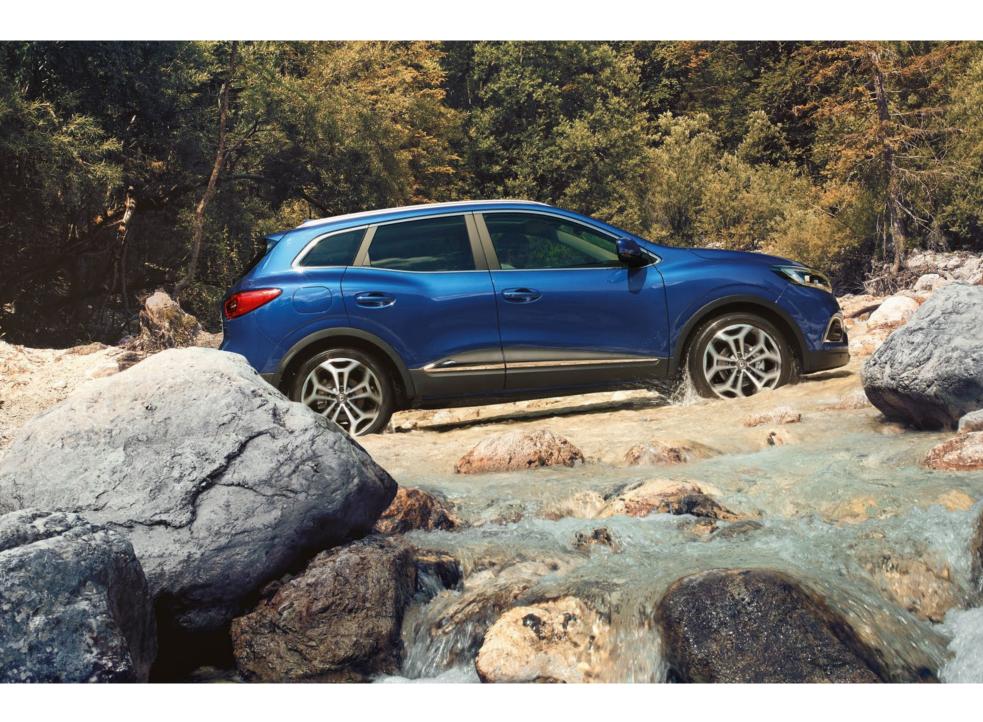

# Ready for all discoveries

Renault KADJAR excels on the most improbable terrain. With its raised ground clearance, chrome finish side protection fittings and front and rear skid plates, it will take on challenging terrain just as easily as it does your everyday journeys. KADJAR will offer you comfort regardless of the road ahead.