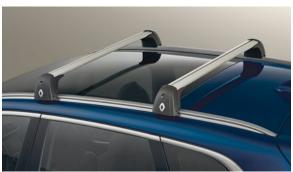

### **PET PACK**

Partition Grille and All-in-one Boot Liner

**ROOF BARS** 

**SIDE STEPS**\*\*

**ROOF BOX** 

\*All accessories available to order individually. \*\*These accessories require registration of the vehicle before fitment.

TRANSPORT

Roof Bars

Urban Loader Roof Box

Retractable Tow Bar\*\*