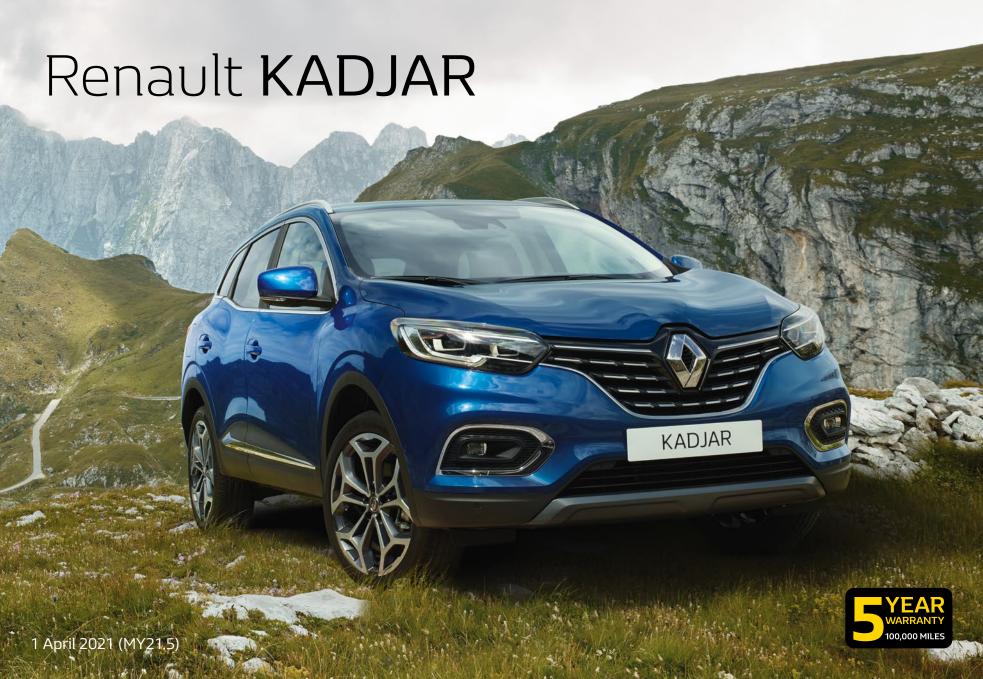

### An athletic look

An SUV through and through, the Renault KADJAR proudly sports its adventurous look and powerful design. Evidencing its authentic personality, its chrome-finish grille surrounded by LED lights really make KADJAR stand out. At the rear, fog lights keep watch: dust, mist, drizzle, nothing will stop you. Featuring new front and rear skid plates, the 19" alloy wheels^ are ready to take up any kind of terrain. Its shark fin antenna on the roof combines perfect aerodynamics and unique style.