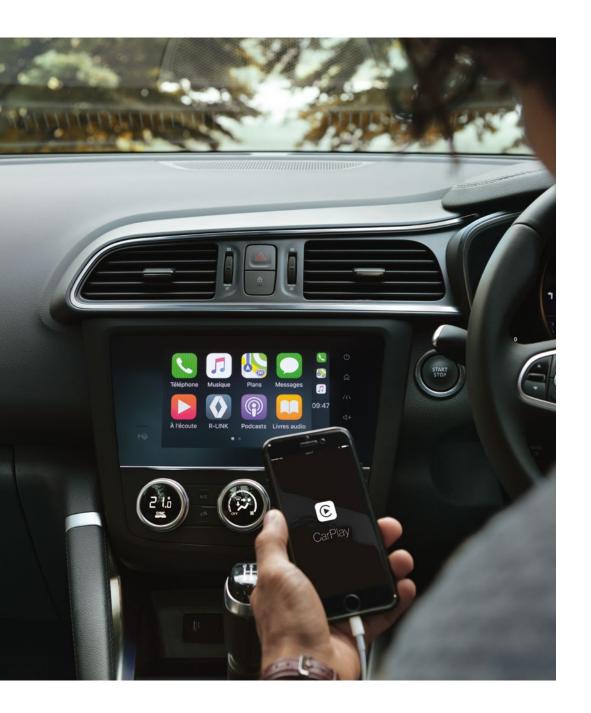

# The world at your fingertips

Integrated into the central console, the R-LINK 2 multimedia system's 7" touchscreen is ergonomically-designed and intuitive. When connected, R-LINK 2 gives you access to a wide range of services such as TomTom™ Traffic\* so you get the latest traffic information in real time. With Android Auto™\*\* and Apple CarPlay™\*\*, easily access your smartphone's driving-compatible apps directly from the R-LINK 2 screen. With the MY Renault\*\* application connected to your R-LINK 2, take advantage of smart services wherever you are and at any time (to find where you've parked your Renault KADJAR, for example!). R-LINK 2 optimises the on-board experience and delivers a fluid, simple and customised multimedia experience.

<sup>\*</sup>For a limited period.

<sup>\*\*</sup> Compatibility: An Android phone running Android 5.0 (Lollipop), an iPhone no earlier than iPhone 5 & iOS7.1. Connecting a smartphone to access Android Auto™ and Apple CarPlay™ should only be done when the vehicle is safely parked. Drivers should only use the system when it is safe to do so and in compliance with the requirements of The Highway Code. Drivers should be aware of the potential of hands-free technology to distract a driver's attention from the road, preventing them from having full control of the vehicle.