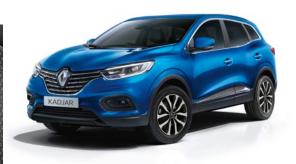

### An athletic look

An SUV through and through, the Renault KADJAR proudly sports its adventurous look and powerful design. Evidencing its authentic personality, its chrome-finish grille surrounded by LED lights really make KADJAR stand out. At the rear, fog lights keep watch: dust, mist, drizzle, nothing will stop you. Featuring new front and rear skid plates, the 19" alloy wheels^ are ready to take up any kind of terrain. Its shark fin antenna on the roof combines perfect aerodynamics and unique style.