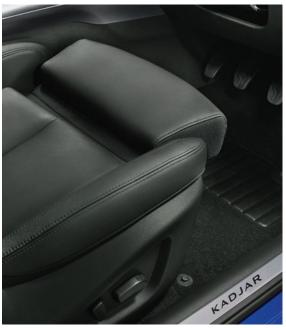

### Tailored to your needs

You'll also find plenty of spaces inside your Renault KADJAR. By simply folding down the rear bench seat, in the flat position you'll enjoy substantial loading volume that is easy-to-use when the floor of the boot is in the raised position. Mountain bikes, rucksacks, hiking equipment and accessories letting you take on life. And your passengers will be spoiled: the large cup holders in the front, together with the air-conditioning vents\* and USB ports in the rear will change the whole travel experience for them. And as the driver, you'll be nicely cradled in your heated adjustable seat\*\* with sliding armrests, ready to enjoy the most demanding of roads. Yes to adventure – but with everything you need to enjoy it to the full!

<sup>\*</sup>Available from S Edition \*\*Available on GT Line