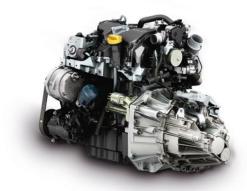

# Efficiency without compromise

The engines powering the Renault KADJAR are advanced, reliable and efficient. Fitted with the Stop & Start system with regenerative braking, they include a host of technologies (downsizing, friction reduction, latest-generation injection systems) that elevate them to exemplary levels of performance and consumption, all without sacrificing your driving pleasure.

### TCe 140 Flexibility and control

Flexible and responsive, this petrol engine delivers power with its turbo function and economy with low fuel consumption.

### EDC dual-clutch gearbox Comfort, moderate consumption and technology

This 7-speed automatic dual-clutch gearbox offers smooth, jerk-free gear changes. Dynamic and responsive, the EDC responds instantly to the slightest driver input. In terms of economy, its fuel consumption is similar to that of a mechanical gearbox.