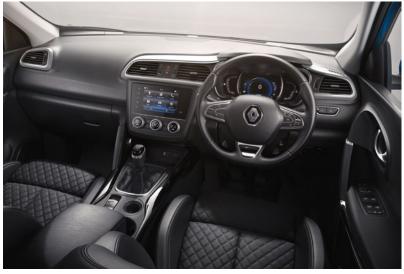

# The world at your fingertips

Integrated into the central console, the R-LINK 2 multimedia system's 7" touchscreen is ergonomically-designed and intuitive. When connected, R-LINK 2 gives you access to a wide range of services such as TomTom™ Traffic\* so you get the latest traffic information in real time. With Android Auto™\*\* and Apple CarPlay™\*\*, easily access your smartphone's driving-compatible apps directly from the R-LINK 2 screen. With the MY Renault\*\* application connected to your R-LINK 2, take advantage of smart services wherever you are and at any time (to find where you've parked your Renault KADJAR, for example!). R-LINK 2 optimises the on-board experience and delivers a fluid, simple and customised multimedia experience.

# Controlled trajectories

To make sure that you have as much control as possible during each and every one of your adventures, 2 cameras, 12 sensors and a radar keep a constant watch on your movements. The speed alert system with traffic sign recognition\* system helps you adapt your driving to road sign data captured by the camera. A visual alert is shown on your dashboard and suggests saving it as the value for the speed limiter.

### Communication & on-board technology\*

- TFT digital driver information display
- R-LINK 2 7" touchscreen with navigation, TomTom™ LIVE, Bluetooth®, DAB radio, USB port and compatible with Android Auto™ & Apple CarPlay™
- · Two rear USB sockets
- 4x35W speakers with 3D sound