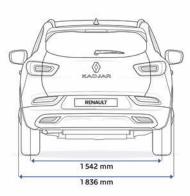

### An athletic look

An SUV through and through, the Renault KADJAR proudly sports its adventurous look and powerful design. Evidencing its authentic personality, its chrome-finish grille surrounded by LED lights really make KADJAR stand out. At the rear, fog lights keep watch: dust, mist, drizzle, nothing will stop you. Featuring new front and rear skid plates, the 19" alloy wheels^ are ready to take up any kind of terrain. Its shark fin antenna on the roof combines perfect aerodynamics and unique style.

# Ready for all discoveries

Renault KADJAR excels on the most improbable terrain. With its raised ground clearance, chrome finish side protection fittings and front and rear skid plates, it will take on challenging terrain just as easily as it does your everyday journeys. KADJAR will offer you comfort regardless of the road ahead.