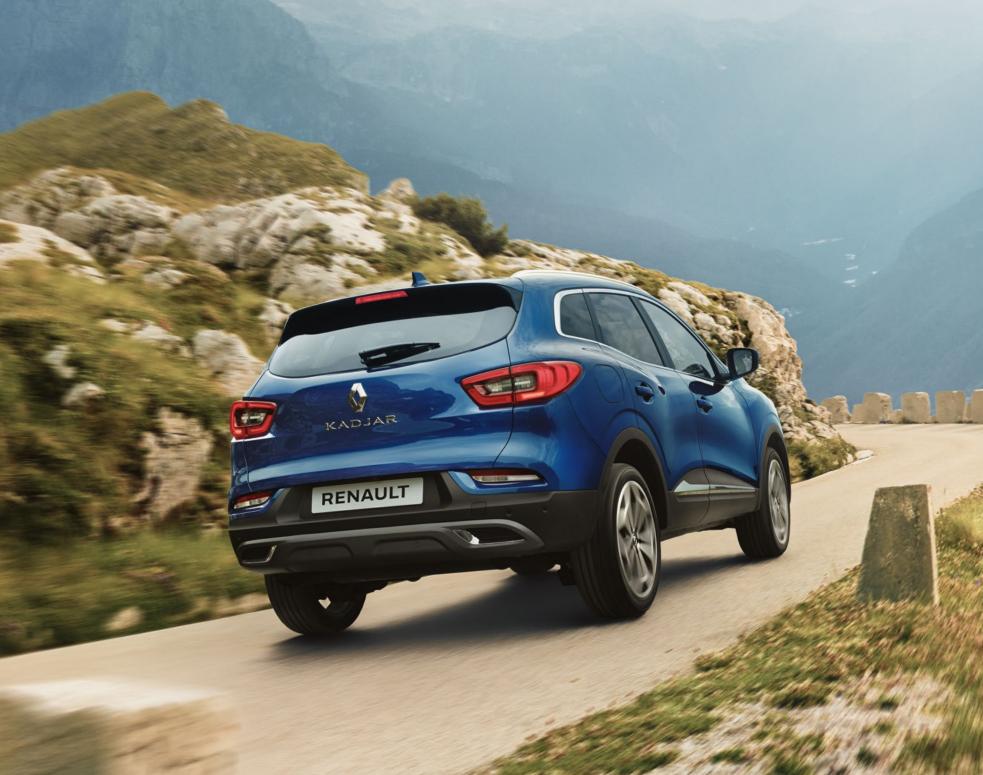

### An athletic look

An SUV through and through, the Renault KADJAR proudly sports its adventurous look and powerful design. Evidencing its authentic personality, its chrome-finish grille surrounded by LED lights really make KADJAR stand out. At the rear, fog lights keep watch: dust, mist, drizzle, nothing will stop you. Featuring new front and rear skid plates, the 19" alloy wheels^ are ready to take up any kind of terrain. Its shark fin antenna on the roof combines perfect aerodynamics and unique style.

# Ready for all discoveries

Renault KADJAR excels on the most improbable terrain. With its raised ground clearance, chrome finish side protection fittings and front and rear skid plates, it will take on challenging terrain just as easily as it does your everyday journeys. KADJAR will offer you comfort regardless of the road ahead.