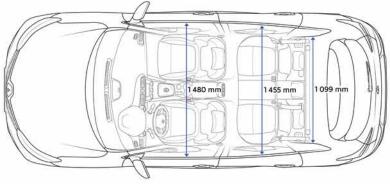

the manufacturer's minimum maintenance programme requirements for the term of the Service Plan purchased (refer to the Warranty and Service sheet in the Handover Document wallet for details). The plan ends when you reach the age or mileage limit (whichever comes first). Services must be carried out in line with the manufacturer's minimum maintenance programme requirements and servicing intervals within +/-1 month or 1,000 miles of the service interval and can only be carried out at a Renault Approved outlet. Service plans do not cover wear and tear items such as (but not limited to) tyres, wiper blades or brakes. For Service plan full Terms & Conditions visit www.renault.co.uk/owners.

Cannot be part exchanged, refunded or transferred. All prices quoted are MRRP.

# Dimension diagrams









### **BOOT VOLUME**

| With inflation kit (VDA volume, dm³)                    | 472   |
|---------------------------------------------------------|-------|
| With inflation kit (volume in litres)                   | 527   |
| Max. loading volume seats folded down (VDA volume, dm³) | 1,478 |

### DIMENSIONED DRAWING (mm)

| Α  | Wheelbase                                  | 2,646         |
|----|--------------------------------------------|---------------|
| В  | Overall length                             | 4,489         |
| c  | Front overhang                             | 913           |
| D  | Rear overhang                              | 930           |
| E  | Front track                                | 1,556         |
| F  | Rear track                                 | 1,542