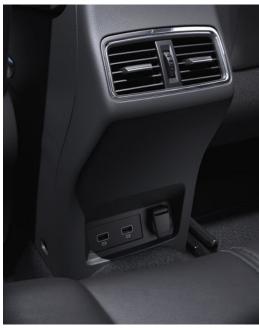

### Tailored to your needs

You'll also find plenty of spaces inside your Renault KADJAR. By simply folding down the rear bench seat, in the flat position you'll enjoy substantial loading volume that is easy-to-use when the floor of the boot is in the raised position. Mountain bikes, rucksacks, hiking equipment and accessories letting you take on life. And your passengers will be spoiled: the large cup holders in the front, together with the air-conditioning vents\* and USB ports in the rear will change the whole travel experience for them. And as the driver, you'll be nicely cradled in your heated adjustable seat\*\* with sliding armrests, ready to enjoy the most demanding of roads. Yes to adventure – but with everything you need to enjoy it to the full!

<sup>\*</sup>Available from S Edition \*\*Available on GT Line