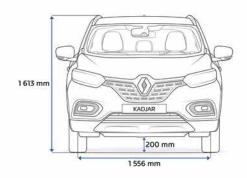

he manufacturer's minimum maintenance programme requirements for the term of the Service Plan purchased (refer to the Warranty and Service sheet in the Handover Document wallet for details). The plan ends when you reach the age or mileage limit (whichever comes first). Services must be carried out in line with the manufacturer's minimum maintenance programme requirements and servicing intervals within +/-1 month or 1,000 miles of the service interval and can only be carried out at a Renault Approved outlet. Service plans do not cover wear and tear items such as (but not limited to) tyres, wiper blades or brakes. For Service plan full Terms & Conditions visit www.renault.co.uk/owners.

Cannot be part exchanged, refunded or transferred. All prices quoted are MRRP.

# Dimension diagrams









### **BOOT VOLUME**

| With inflation kit (VDA volume, dm³)                    | 472   |
|---------------------------------------------------------|-------|
| With inflation kit (volume in litres)                   | 527   |
| Max. loading volume seats folded down (VDA volume, dm³) | 1,478 |

### DIMENSIONED DRAWING (mm)

| Α  | Wheelbase                                  | 2,646         |
|----|--------------------------------------------|---------------|
| В  | Overall length                             | 4,489         |
| c  | Front overhang                             | 913           |
| D  | Rear overhang                              | 930           |
| E  | Front track                                | 1,556         |
| F  | Rear track                                 | 1,542