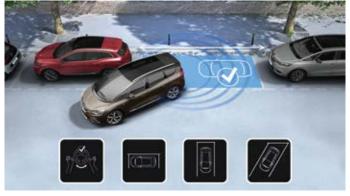

## Hands-free Parking<sup>2</sup>

Parallel, perpendicular, and angled parking will all be fun from now on! With its 360 degree sensors, the Hands-free Parking system measures the available space before providing steering guidance during manoeuvres.