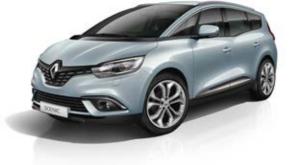

# GRAND SCENIC: the MPV reinvented

A world of opportunity. GRAND SCENIC is packed with innovation to help you make the most of every moment. Clever design has created beautiful proportions whilst maximising space to stay true to the "Multi-Purpose Vehicle" concept. Furthermore, innovations in modularity makes GRAND SCENIC a flexible vehicle to live with every day. Top that with the latest safety and in-car technology and GRAND SCENIC is ready for what life will bring.

A striking two-tone paint finish<sup>†</sup> accentuates the sweeping roofline and windscreen of GRAND SCENIC. Full LED headlights with Pure Vision\* technology combine with highly distinctive C-shaped LED daytime running lights (DRLs) to give the vehicle a bold on road presence. To finish, Edge Light technology gives the tail lights a 3D effect, all for a truly recognisable lighting signature.