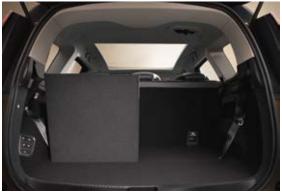

## A world of freedom

Comfortable, spacious, and configurable to your needs, the GRAND SCENIC provides added flexible space. Its seven seats make it easy to travel as a family. The 60:40 split sliding bench seat in the second row and two seats in the third row are foldable using the One-Touch folding\* control. With the second and third rows of seats folded flat, GRAND SCENIC transforms to offer a cavernous load space.

# Modular

True champions of smart storage, GRAND SCENIC offers many practical spaces. For example, the sliding centre console^ and under-floor compartment let you discreetly store items out of sight. Then there's the One-Touch folding¹ that lets you fold the rear seats into a flat floor to make large loads easy.