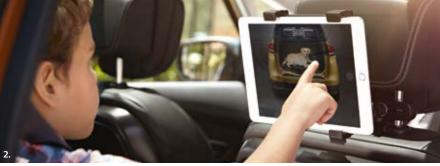

For prices, please refer to the Renault Car Price Guide available at your local dealer and on www.renault.co.uk.

1. Child seat (from 9 month to 4 year old child): Ensures optimum safety and protection for children aged 9 months to 4 years. Very comfortable, it can be adjusted to three positions including a sleeping position. ISOFIX attachment system. 2. Tablet holder: Easily attached to the headrest, allowing your rear passengers to comfortably view video content on touchscreen tablets between seven and ten inches. 3. Illuminated door sills: Double sided, the illuminated door sills add style and protection. 4. All-in-one boot liner: Essential for protecting the boot of your Renault, it can be folded and unfolded with ease and adapts perfectly to the position of the rear seats while covering the full surface area of the boot and the back of the rear seats. Highly practical, both for daily use and for leisure activities.

## INDIVIDUAL ACCESSORIES

Child seat (from 9 month to 4 year old child)
Tablet holder

Illuminated door sills
All-in-one boot liner

Horizontal Boot Net Chrome mirror covers

Rim bands

Swan neck tow bar