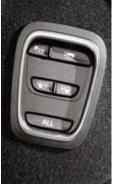

# Family room

Created to maximise the well-being of passengers and driver alike, GRAND SCENIC takes the monospace concept to new levels. The passenger compartments are bathed in light thanks to a panoramic glass sunroof which forms a natural living space. Clever innovations make daily life easier, including One-Touch Folding, which makes it possible to lower the rear seats to obtain a flat floor by simply pressing the Renault R-LINK 2\* touchscreen (or using the boot controls). The rear bench seat (60:40 split), with its supportive seats, slides for optimal use of the passenger compartment.

## A world of freedom

Comfortable, spacious, and configurable to your needs, the GRAND SCENIC provides added flexible space. Its seven seats make it easy to travel as a family. The 60:40 split sliding bench seat in the second row and two seats in the third row are foldable using the One-Touch folding\* control. With the second and third rows of seats folded flat, GRAND SCENIC transforms to offer a cavernous load space.