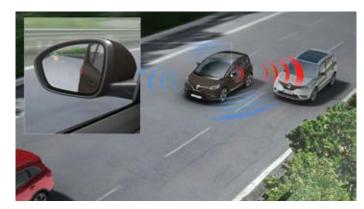

## Blind Spot Warning⁴

Sensors mounted in the front and rear bumpers help to detect vehicles in your blind spot. If a vehicle is detected, an orange light will appear in the door mirror.

1. Standard from Iconic and above. 2. Part of Parking Pack Premium, available as an option on Signature. 3. Available as part of the Safety Pack Premium. Optional on Signature. 4. Part of Parking Pack Premium, available as an option on Signature.