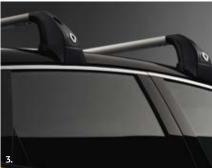

## Accessories\*

1. Holiday Pack: Roof bars and Urban Loader roof box (extendable from 300 to 500 litres). 2. Retractable tow bar: This tow bar system will be ready in a few seconds without tools or effort. Retractable in a single movement, it becomes invisible and preserves the look of your vehicle. 3. QuickFix Aluminium roof bars: Quick and easy to install with the innovative QuickFix system. Allow for the attachment of a roof box, increasing your Scenic's loading capacity. 4. Standard boot liner: Ideal for easily transporting even dirty items, it effectively protects the original carpet, and is perfectly adapted to the shape of your Renault's boot. **5. Boot sill protector:** Protect the boot sill from scrapes whilst enhancing the style of your Scénic.

## **ACCESSORY PACK / INDIVIDUAL ACCESSORIES**

Holiday Pack
Retractable tow bar

QuickFix Aluminium roof bars\*\*
Standard boot liner

Boot sill protector Boot Mat

Luxe Pack (Illuminated door sills, Boot sill protector, Boot liner)