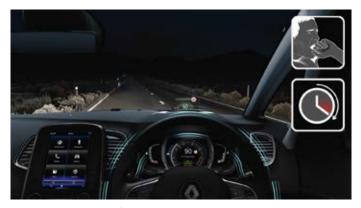

# Useful technology

Welcome to the cockpit of the GRAND SCENIC. The R-LINK 2 multimedia system\* is the centre point of the dashboard with its portrait 8.7" screen\*\*. Intuitive and responsive, it provides access to functions such as navigation, phone and MULTI-SENSE\*\* (which offers a choice of five different driving modes and ambient lighting settings). A colour head-up display\*\* completes the cockpit, updating the driver with key information such as speed and directions. And with your eyes on the road for longer, the colour head-up display promotes safer driving.

# On-board intelligence

True pleasure requires peace of mind. GRAND SCENIC offers the latest driver assistance technology because safety for you and your family is paramount. Active Emergency Braking System (AEBS) with pedestrian detection, is a standard feature across the range. This system will apply the vehicle's brakes if a collision with a vehicle or pedestrian is detected (subject to certain parameters). The Fatigue Alert\* monitors your driving inputs and notifies you when it is time to take a break. Lane-Keeping Assist (LKA)\*\* corrects the steering if your vehicle makes an unplanned move out of lane.

## Fatigue Detection Alert<sup>1</sup>

With its trajectory analysis system, the GRAND SCENIC detects any anomaly linked to fatigue and informs you so that you know when it is time to take a break.