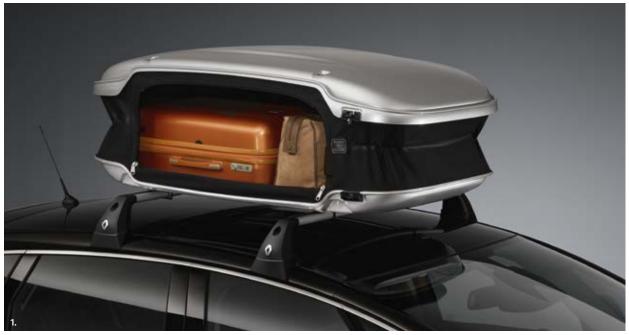

## Accessories\*

1. Holiday Pack: Roof bars and Urban Loader roof box (extendable from 300 to 500 litres). 2. Retractable tow bar: This tow bar system will be ready in a few seconds without tools or effort. Retractable in a single movement, it becomes invisible and preserves the look of your vehicle. 3. QuickFix Aluminium roof bars: Quick and easy to install with the innovative QuickFix system. Allow for the attachment of a roof box, increasing your Scenic's loading capacity. 4. Standard boot liner: Ideal for easily transporting even dirty items, it effectively protects the original carpet, and is perfectly adapted to the shape of your Renault's boot. **5. Boot sill protector:** Protect the boot sill from scrapes whilst enhancing the style of your Scénic.

## **ACCESSORY PACK / INDIVIDUAL ACCESSORIES**

Holiday Pack
Retractable tow bar

QuickFix Aluminium roof bars\*\*
Standard boot liner

Boot sill protector Boot Mat

Luxe Pack (Illuminated door sills, Boot sill protector, Boot liner)