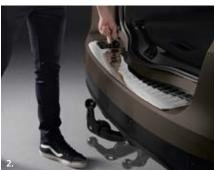

## Accessories\*

1. Holiday Pack: Roof bars and Urban Loader roof box (extendable from 300 to 500 litres). 2. Retractable tow bar: This tow bar system will be ready in a few seconds without tools or effort. Retractable in a single movement, it becomes invisible and preserves the look of your vehicle. 3. QuickFix Aluminium roof bars: Quick and easy to install with the innovative QuickFix system. Allow for the attachment of a roof box, increasing your Scenic's loading capacity. 4. Standard boot liner: Ideal for easily transporting even dirty items, it effectively protects the original carpet, and is perfectly adapted to the shape of your Renault's boot. **5. Boot sill protector:** Protect the boot sill from scrapes whilst enhancing the style of your Scénic.

## **ACCESSORY PACK / INDIVIDUAL ACCESSORIES**

Holiday Pack
Retractable tow bar

QuickFix Aluminium roof bars\*\*
Standard boot liner

Boot sill protector Boot Mat

Luxe Pack (Illuminated door sills, Boot sill protector, Boot liner)