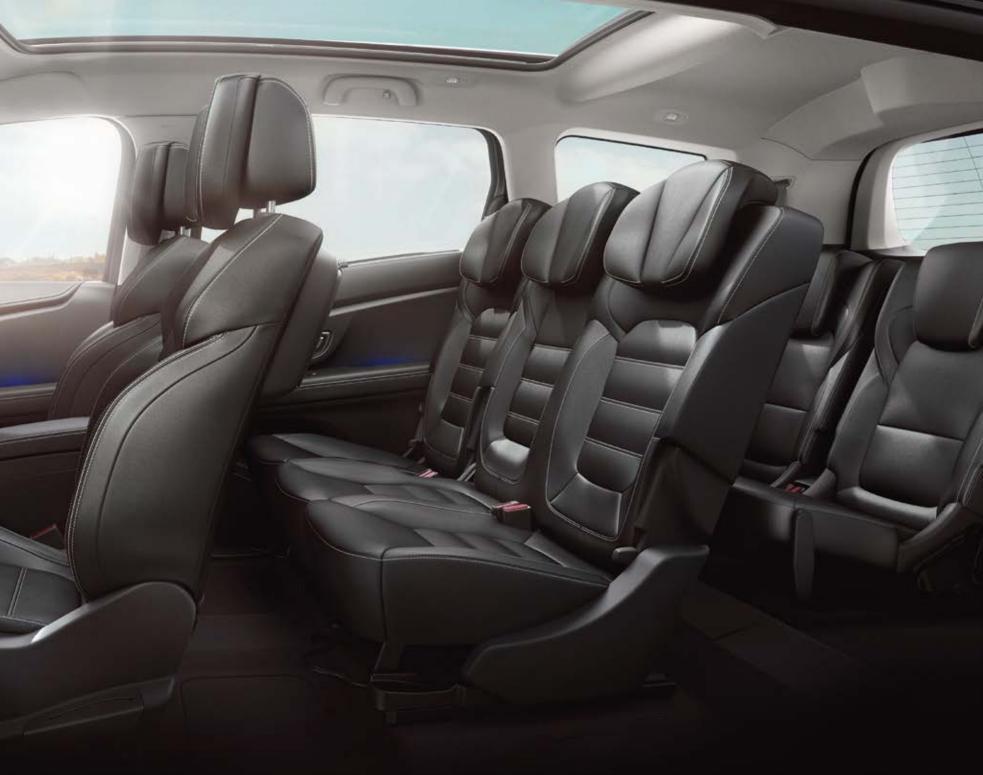

# Family room

Created to maximise the well-being of passengers and driver alike, GRAND SCENIC takes the monospace concept to new levels. The passenger compartments are bathed in light thanks to a panoramic glass sunroof which forms a natural living space. Clever innovations make daily life easier, including One-Touch Folding, which makes it possible to lower the rear seats to obtain a flat floor by simply pressing the Renault R-LINK 2\* touchscreen (or using the boot controls). The rear bench seat (60:40 split), with its supportive seats, slides for optimal use of the passenger compartment.

## A world of freedom

Comfortable, spacious, and configurable to your needs, the GRAND SCENIC provides added flexible space. Its seven seats make it easy to travel as a family. The 60:40 split sliding bench seat in the second row and two seats in the third row are foldable using the One-Touch folding\* control. With the second and third rows of seats folded flat, GRAND SCENIC transforms to offer a cavernous load space.