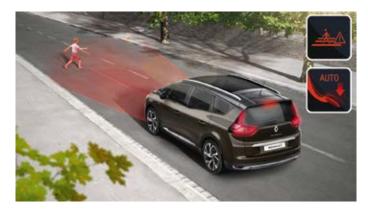

# On-board intelligence

True pleasure requires peace of mind. GRAND SCENIC offers the latest driver assistance technology because safety for you and your family is paramount. Active Emergency Braking System (AEBS) with pedestrian detection, is a standard feature across the range. This system will apply the vehicle's brakes if a collision with a vehicle or pedestrian is detected (subject to certain parameters). The Fatigue Alert\* monitors your driving inputs and notifies you when it is time to take a break. Lane-Keeping Assist (LKA)\*\* corrects the steering if your vehicle makes an unplanned move out of lane.