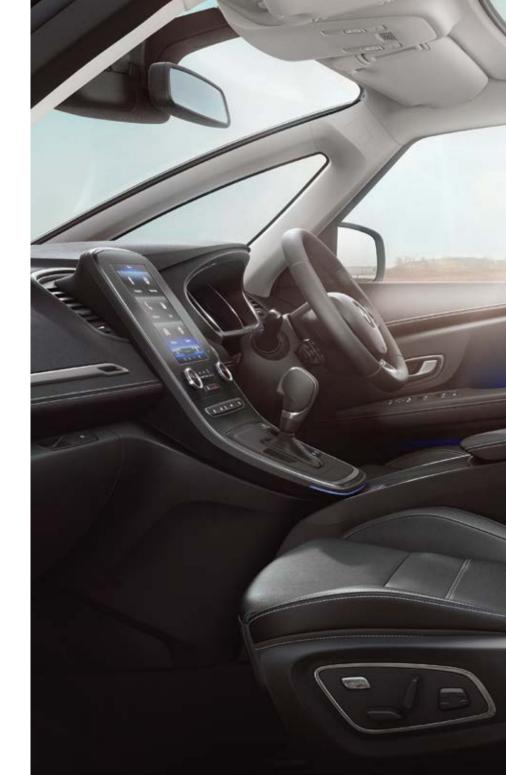

# Shared space

A clever sliding centre console\* makes it possible to choose your own interior configuration: in the forward position the driver sits in a cockpit-type setup, or positioned further back a shared space for the entire family is created. For the front passengers, the sliding centre console is used as an armrest, whilst for rear passengers, a storage bin, two USB ports and a 12-volt socket make powering tablets easy – great for longer journeys!

# Useful technology

Welcome to the cockpit of the GRAND SCENIC. The R-LINK 2 multimedia system\* is the centre point of the dashboard with its portrait 8.7" screen\*\*. Intuitive and responsive, it provides access to functions such as navigation, phone and MULTI-SENSE\*\* (which offers a choice of five different driving modes and ambient lighting settings). A colour head-up display\*\* completes the cockpit, updating the driver with key information such as speed and directions. And with your eyes on the road for longer, the colour head-up display promotes safer driving.

# Driving sensations

You want your car to match your mood, one day feeling sporty and the next hoping to be relaxed. With the MULTI-SENSE\* ambient lighting and driving mode selector you can change the GRAND SCENIC's setup to match your mood. By pressing the MULTI-SENSE\* button on the central console, access a choice of five different modes: Neutral, Sport, Comfort, Perso and Eco. MULTI-SENSE\* modifies engine response, accelerator sensitivity, the speed of gear changes, steering weight, air conditioning power, engine sound, and ambient lighting! From sepia to red or blue through to purple, or green, the ambient lighting accents the doors, the instrument panel and the R-LINK 2\* screen beautifully. And with the Perso mode, you can configure the driving setup and ambient lighting to your current desire.