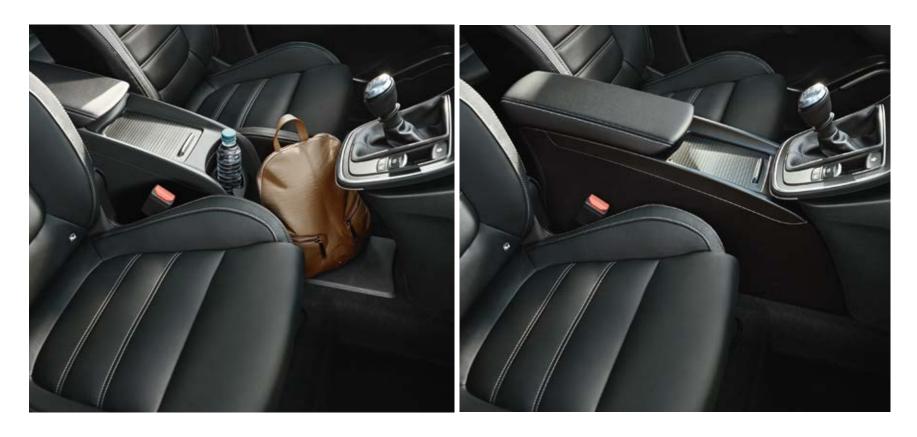

# Shared space

A clever sliding centre console\* makes it possible to choose your own interior configuration: in the forward position the driver sits in a cockpit-type setup, or positioned further back a shared space for the entire family is created. For the front passengers, the sliding centre console is used as an armrest, whilst for rear passengers, a storage bin, two USB ports and a 12-volt socket make powering tablets easy – great for longer journeys!

# Storage space

GRAND SCENIC features handy storage throughout the cabin - 56.9\* litres to be exact! With everything you need ready to hand, you'll always be prepared.

# Modular

True champions of smart storage, GRAND SCENIC offers many practical spaces. For example, the sliding centre console^ and under-floor compartment let you discreetly store items out of sight. Then there's the One-Touch folding¹ that lets you fold the rear seats into a flat floor to make large loads easy.