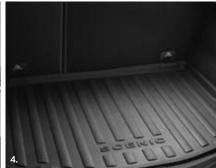

## Accessories\*

1. Holiday Pack: Roof bars and Urban Loader roof box (extendable from 300 to 500 litres). 2. Retractable tow bar: This tow bar system will be ready in a few seconds without tools or effort. Retractable in a single movement, it becomes invisible and preserves the look of your vehicle. 3. QuickFix Aluminium roof bars: Quick and easy to install with the innovative QuickFix system. Allow for the attachment of a roof box, increasing your Scenic's loading capacity. 4. Standard boot liner: Ideal for easily transporting even dirty items, it effectively protects the original carpet, and is perfectly adapted to the shape of your Renault's boot. **5. Boot sill protector:** Protect the boot sill from scrapes whilst enhancing the style of your Scénic.

## **ACCESSORY PACK / INDIVIDUAL ACCESSORIES**

Holiday Pack
Retractable tow bar

QuickFix Aluminium roof bars\*\*
Standard boot liner

Boot sill protector Boot Mat

Luxe Pack (Illuminated door sills, Boot sill protector, Boot liner)