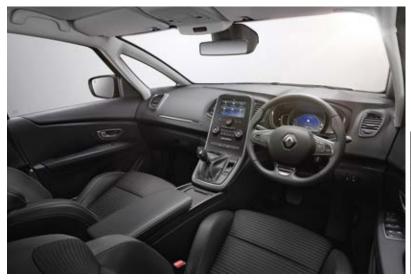

# Useful technology

Welcome to the cockpit of the GRAND SCENIC. The R-LINK 2 multimedia system\* is the centre point of the dashboard with its portrait 8.7" screen\*\*. Intuitive and responsive, it provides access to functions such as navigation, phone and MULTI-SENSE\*\* (which offers a choice of five different driving modes and ambient lighting settings). A colour head-up display\*\* completes the cockpit, updating the driver with key information such as speed and directions. And with your eyes on the road for longer, the colour head-up display promotes safer driving.

Take advantage of voice control commands accessed from the steering wheel\* for greater ease of use whilst on the move.

And now, R-LINK  $2^*$  is compatible with Apple CarPlay<sup>TM</sup> and Android Auto<sup>TM</sup>. Access selected smartphone apps^ from the R-LINK  $2^*$  touchscreen multimedia system - get connected!

# Driving sensations

You want your car to match your mood, one day feeling sporty and the next hoping to be relaxed. With the MULTI-SENSE\* ambient lighting and driving mode selector you can change the GRAND SCENIC's setup to match your mood. By pressing the MULTI-SENSE\* button on the central console, access a choice of five different modes: Neutral, Sport, Comfort, Perso and Eco. MULTI-SENSE\* modifies engine response, accelerator sensitivity, the speed of gear changes, steering weight, air conditioning power, engine sound, and ambient lighting! From sepia to red or blue through to purple, or green, the ambient lighting accents the doors, the instrument panel and the R-LINK 2\* screen beautifully. And with the Perso mode, you can configure the driving setup and ambient lighting to your current desire.