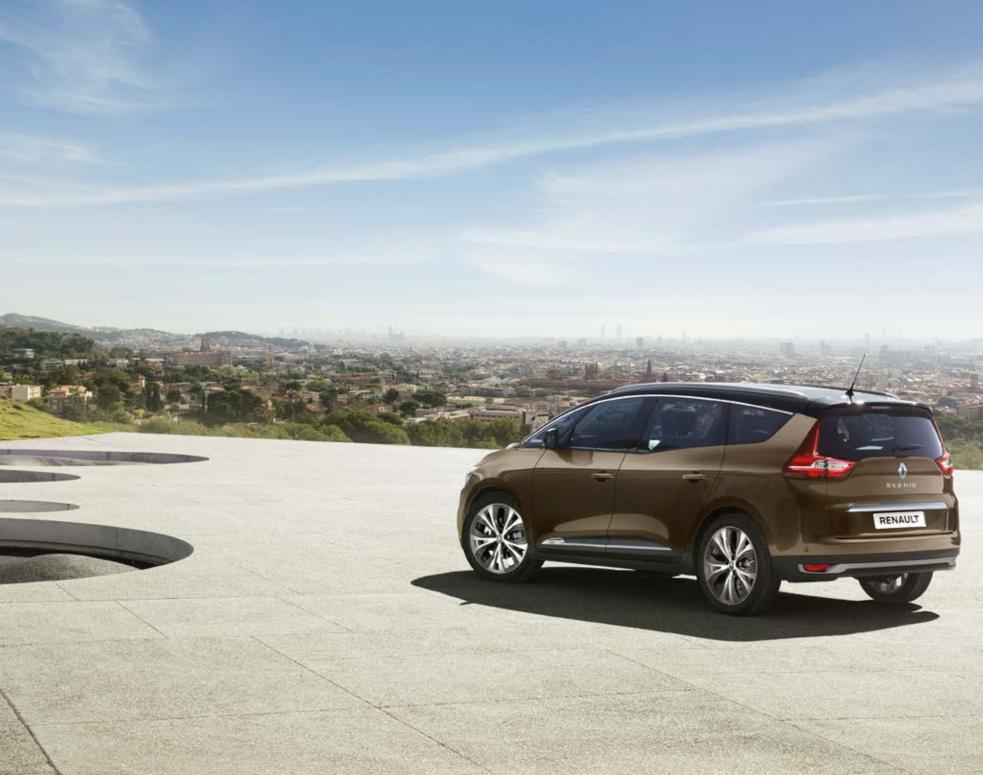

# Beautiful & clever design

Beautiful design with clever innovations are at the heart of GRAND SCENIC. The unique 20" alloy wheels were inspired by the R-SPACE concept car and have been designed with a specific profile to provide low rolling resistance and promote fuel efficiency.

A striking two-tone paint finish<sup>†</sup> accentuates the sweeping roofline and windscreen of GRAND SCENIC. Full LED headlights with Pure Vision\* technology combine with highly distinctive C-shaped LED daytime running lights (DRLs) to give the vehicle a bold on road presence. To finish, Edge Light technology gives the tail lights a 3D effect, all for a truly recognisable lighting signature.