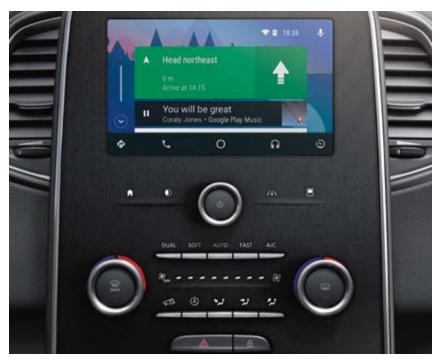

# Useful technology

Welcome to the cockpit of the GRAND SCENIC. The R-LINK 2 multimedia system\* is the centre point of the dashboard with its portrait 8.7" screen\*\*. Intuitive and responsive, it provides access to functions such as navigation, phone and MULTI-SENSE\*\* (which offers a choice of five different driving modes and ambient lighting settings). A colour head-up display\*\* completes the cockpit, updating the driver with key information such as speed and directions. And with your eyes on the road for longer, the colour head-up display promotes safer driving.

Take advantage of voice control commands accessed from the steering wheel\* for greater ease of use whilst on the move.

And now, R-LINK  $2^*$  is compatible with Apple CarPlay<sup>TM</sup> and Android Auto<sup>TM</sup>. Access selected smartphone apps^ from the R-LINK  $2^*$  touchscreen multimedia system - get connected!