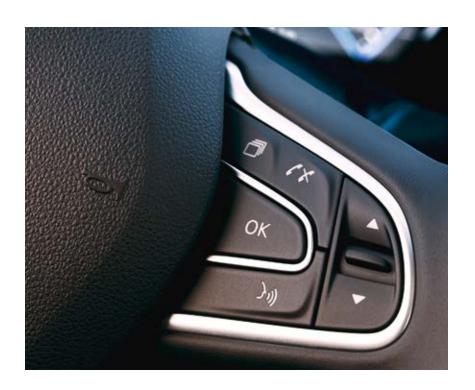

Take advantage of voice control commands accessed from the steering wheel\* for greater ease of use whilst on the move.

And now, R-LINK  $2^*$  is compatible with Apple CarPlay<sup>TM</sup> and Android Auto<sup>TM</sup>. Access selected smartphone apps^ from the R-LINK  $2^*$  touchscreen multimedia system - get connected!