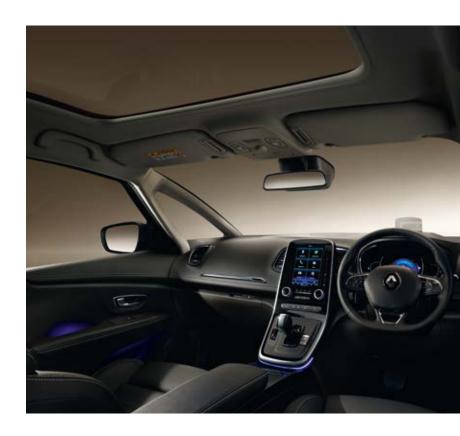

# Useful technology

Welcome to the cockpit of the GRAND SCENIC. The R-LINK 2 multimedia system\* is the centre point of the dashboard with its portrait 8.7" screen\*\*. Intuitive and responsive, it provides access to functions such as navigation, phone and MULTI-SENSE\*\* (which offers a choice of five different driving modes and ambient lighting settings). A colour head-up display\*\* completes the cockpit, updating the driver with key information such as speed and directions. And with your eyes on the road for longer, the colour head-up display promotes safer driving.

Take advantage of voice control commands accessed from the steering wheel\* for greater ease of use whilst on the move.

And now, R-LINK  $2^*$  is compatible with Apple CarPlay<sup>TM</sup> and Android Auto<sup>TM</sup>. Access selected smartphone apps^ from the R-LINK  $2^*$  touchscreen multimedia system - get connected!

# Driving sensations

You want your car to match your mood, one day feeling sporty and the next hoping to be relaxed. With the MULTI-SENSE\* ambient lighting and driving mode selector you can change the GRAND SCENIC's setup to match your mood. By pressing the MULTI-SENSE\* button on the central console, access a choice of five different modes: Neutral, Sport, Comfort, Perso and Eco. MULTI-SENSE\* modifies engine response, accelerator sensitivity, the speed of gear changes, steering weight, air conditioning power, engine sound, and ambient lighting! From sepia to red or blue through to purple, or green, the ambient lighting accents the doors, the instrument panel and the R-LINK 2\* screen beautifully. And with the Perso mode, you can configure the driving setup and ambient lighting to your current desire.