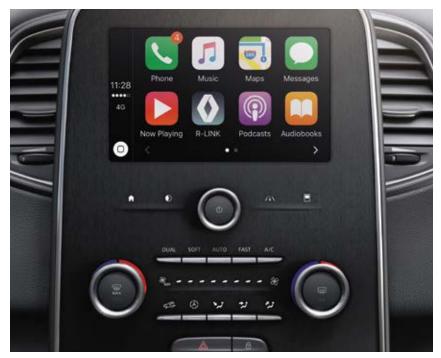

Take advantage of voice control commands accessed from the steering wheel\* for greater ease of use whilst on the move.

And now, R-LINK  $2^*$  is compatible with Apple CarPlay<sup>TM</sup> and Android Auto<sup>TM</sup>. Access selected smartphone apps^ from the R-LINK  $2^*$  touchscreen multimedia system - get connected!