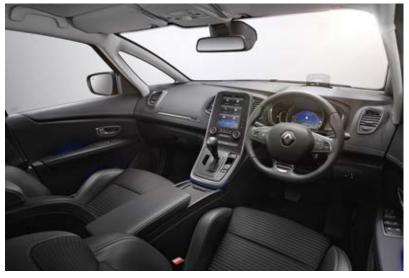

# Useful technology

Welcome to the cockpit of the GRAND SCENIC. The R-LINK 2 multimedia system\* is the centre point of the dashboard with its portrait 8.7" screen\*\*. Intuitive and responsive, it provides access to functions such as navigation, phone and MULTI-SENSE\*\* (which offers a choice of five different driving modes and ambient lighting settings). A colour head-up display\*\* completes the cockpit, updating the driver with key information such as speed and directions. And with your eyes on the road for longer, the colour head-up display promotes safer driving.

Take advantage of voice control commands accessed from the steering wheel\* for greater ease of use whilst on the move.

And now, R-LINK  $2^*$  is compatible with Apple CarPlay<sup>TM</sup> and Android Auto<sup>TM</sup>. Access selected smartphone apps^ from the R-LINK  $2^*$  touchscreen multimedia system - get connected!