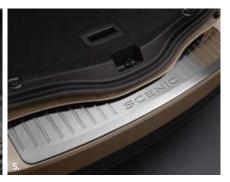

## Accessories\*

1. Holiday Pack: Roof bars and Urban Loader roof box (extendable from 300 to 500 litres). 2. Retractable tow bar: This tow bar system will be ready in a few seconds without tools or effort. Retractable in a single movement, it becomes invisible and preserves the look of your vehicle. 3. QuickFix Aluminium roof bars: Quick and easy to install with the innovative QuickFix system. Allow for the attachment of a roof box, increasing your Scenic's loading capacity. 4. Standard boot liner: Ideal for easily transporting even dirty items, it effectively protects the original carpet, and is perfectly adapted to the shape of your Renault's boot. **5. Boot sill protector:** Protect the boot sill from scrapes whilst enhancing the style of your Scénic.

## **ACCESSORY PACK / INDIVIDUAL ACCESSORIES**

Holiday Pack
Retractable tow bar

QuickFix Aluminium roof bars\*\*
Standard boot liner

Boot sill protector Boot Mat

Luxe Pack (Illuminated door sills, Boot sill protector, Boot liner)