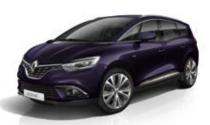

# Beautiful & clever design

Beautiful design with clever innovations are at the heart of GRAND SCENIC. The unique 20" alloy wheels were inspired by the R-SPACE concept car and have been designed with a specific profile to provide low rolling resistance and promote fuel efficiency.

A striking two-tone paint finish<sup>†</sup> accentuates the sweeping roofline and windscreen of GRAND SCENIC. Full LED headlights with Pure Vision\* technology combine with highly distinctive C-shaped LED daytime running lights (DRLs) to give the vehicle a bold on road presence. To finish, Edge Light technology gives the tail lights a 3D effect, all for a truly recognisable lighting signature.