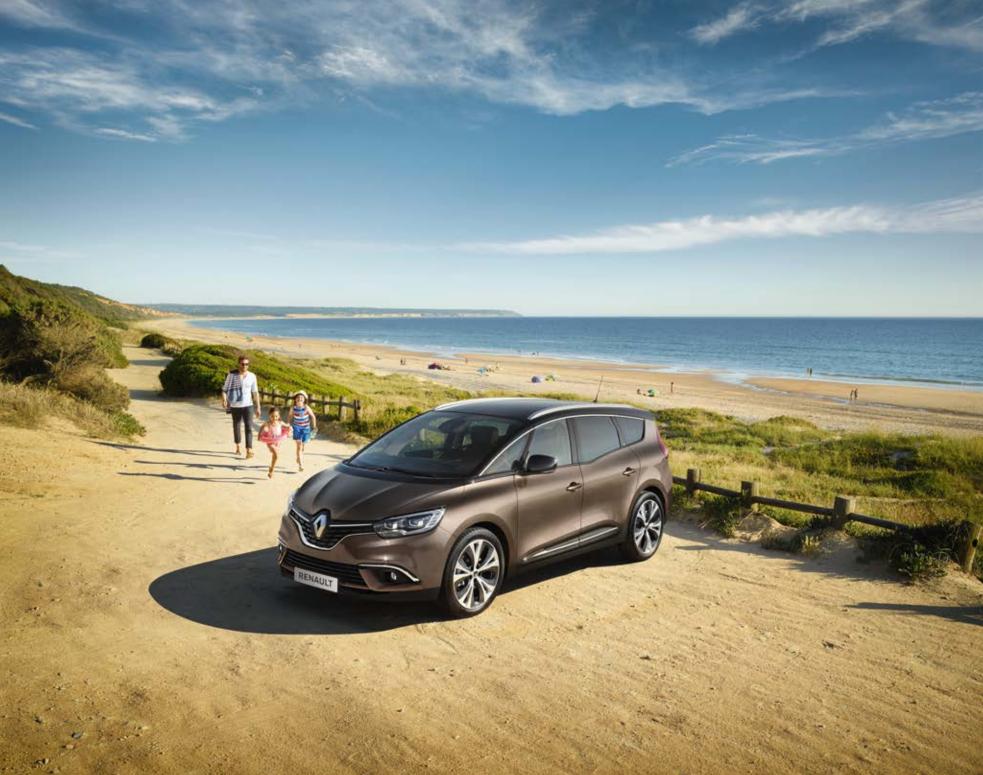

# GRAND SCENIC: the MPV reinvented

A world of opportunity. GRAND SCENIC is packed with innovation to help you make the most of every moment. Clever design has created beautiful proportions whilst maximising space to stay true to the "Multi-Purpose Vehicle" concept. Furthermore, innovations in modularity makes GRAND SCENIC a flexible vehicle to live with every day. Top that with the latest safety and in-car technology and GRAND SCENIC is ready for what life will bring.

# Beautiful & clever design

Beautiful design with clever innovations are at the heart of GRAND SCENIC. The unique 20" alloy wheels were inspired by the R-SPACE concept car and have been designed with a specific profile to provide low rolling resistance and promote fuel efficiency.

A striking two-tone paint finish<sup>†</sup> accentuates the sweeping roofline and windscreen of GRAND SCENIC. Full LED headlights with Pure Vision\* technology combine with highly distinctive C-shaped LED daytime running lights (DRLs) to give the vehicle a bold on road presence. To finish, Edge Light technology gives the tail lights a 3D effect, all for a truly recognisable lighting signature.