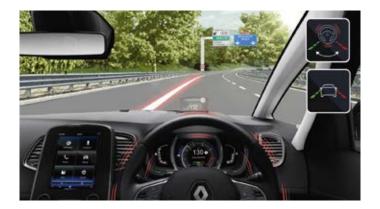

# Useful technology

Welcome to the cockpit of the GRAND SCENIC. The R-LINK 2 multimedia system\* is the centre point of the dashboard with its portrait 8.7" screen\*\*. Intuitive and responsive, it provides access to functions such as navigation, phone and MULTI-SENSE\*\* (which offers a choice of five different driving modes and ambient lighting settings). A colour head-up display\*\* completes the cockpit, updating the driver with key information such as speed and directions. And with your eyes on the road for longer, the colour head-up display promotes safer driving.

## Adaptive Cruise Control (ACC)3

Keep a safe distance from the vehicle in front of you. The Adaptive Cruise Control automatically adjusts the set speed to maintain a safe distance.