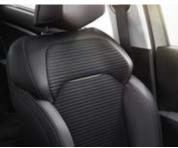

#### INTERIOR

- Extra comfort front headrests
- LED reading lights on 3rd row seating
- Driver and front passenger LED reading lights and central LED light
- LED reading lights for 2nd row passengers
- Upholstery Synthetic leather and Dark Carbon cloth
- Dashboard and upper door panels with stitch detailing
- MULTI-SENSE ambient lighting (lower dashboard and door armrests) and driving mode selector
- · Auto-dimming rear-view mirror
- Windows Extra tinted rear and tailgate