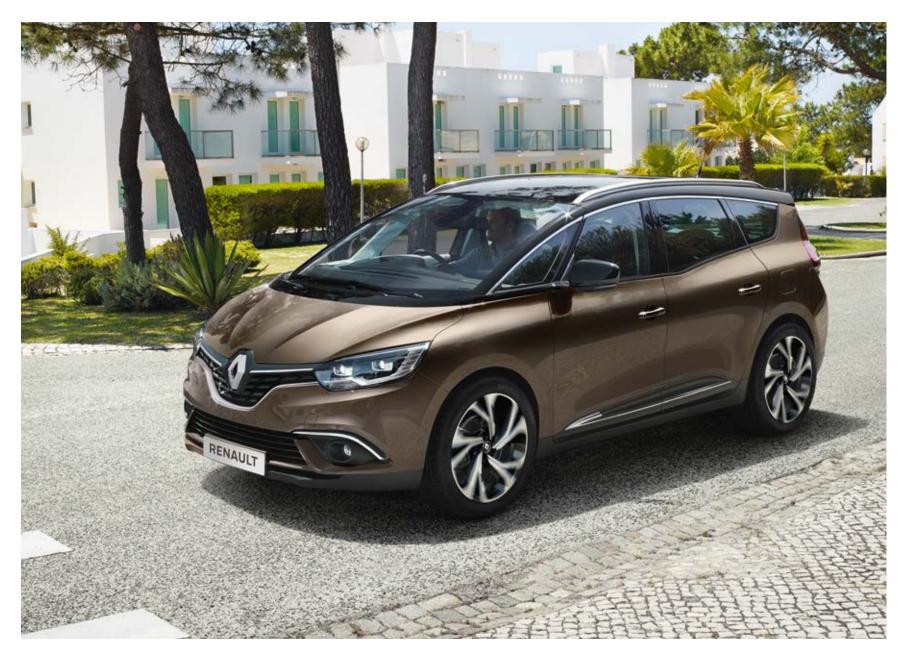

# GRAND SCENIC: the MPV reinvented

A world of opportunity. GRAND SCENIC is packed with innovation to help you make the most of every moment. Clever design has created beautiful proportions whilst maximising space to stay true to the "Multi-Purpose Vehicle" concept. Furthermore, innovations in modularity makes GRAND SCENIC a flexible vehicle to live with every day. Top that with the latest safety and in-car technology and GRAND SCENIC is ready for what life will bring.

# Beautiful & clever design

Beautiful design with clever innovations are at the heart of GRAND SCENIC. The unique 20" alloy wheels were inspired by the R-SPACE concept car and have been designed with a specific profile to provide low rolling resistance and promote fuel efficiency.

A striking two-tone paint finish<sup>†</sup> accentuates the sweeping roofline and windscreen of GRAND SCENIC. Full LED headlights with Pure Vision\* technology combine with highly distinctive C-shaped LED daytime running lights (DRLs) to give the vehicle a bold on road presence. To finish, Edge Light technology gives the tail lights a 3D effect, all for a truly recognisable lighting signature.