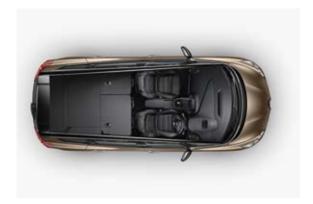

## A world of freedom

Comfortable, spacious, and configurable to your needs, the GRAND SCENIC provides added flexible space. Its seven seats make it easy to travel as a family. The 60:40 split sliding bench seat in the second row and two seats in the third row are foldable using the One-Touch folding\* control. With the second and third rows of seats folded flat, GRAND SCENIC transforms to offer a cavernous load space.

# Modular

True champions of smart storage, GRAND SCENIC offers many practical spaces. For example, the sliding centre console^ and under-floor compartment let you discreetly store items out of sight. Then there's the One-Touch folding¹ that lets you fold the rear seats into a flat floor to make large loads easy.