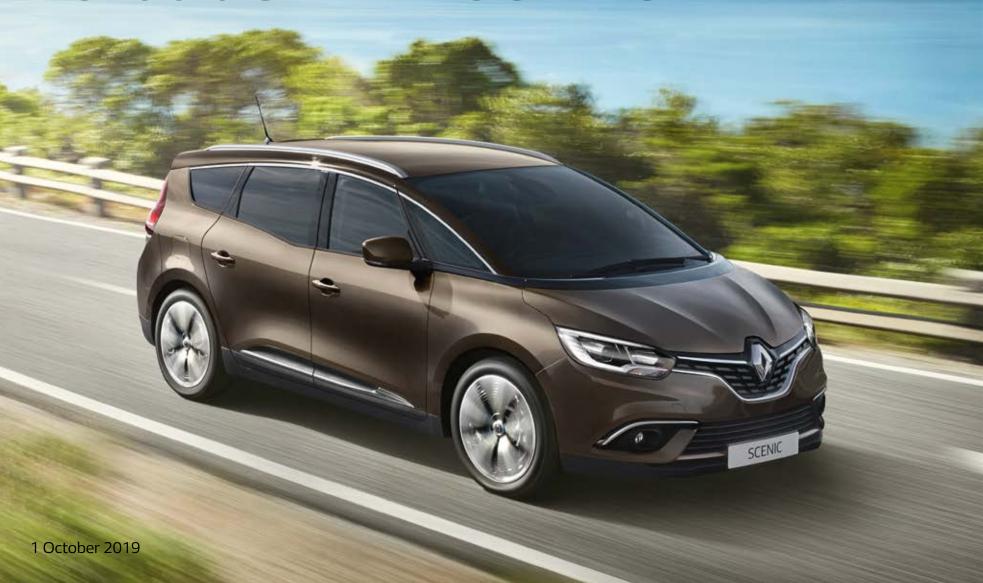

# Beautiful & clever design

Beautiful design with clever innovations are at the heart of GRAND SCENIC. The unique 20" alloy wheels were inspired by the R-SPACE concept car and have been designed with a specific profile to provide low rolling resistance and promote fuel efficiency.

A striking two-tone paint finish<sup>†</sup> accentuates the sweeping roofline and windscreen of GRAND SCENIC. Full LED headlights with Pure Vision\* technology combine with highly distinctive C-shaped LED daytime running lights (DRLs) to give the vehicle a bold on road presence. To finish, Edge Light technology gives the tail lights a 3D effect, all for a truly recognisable lighting signature.