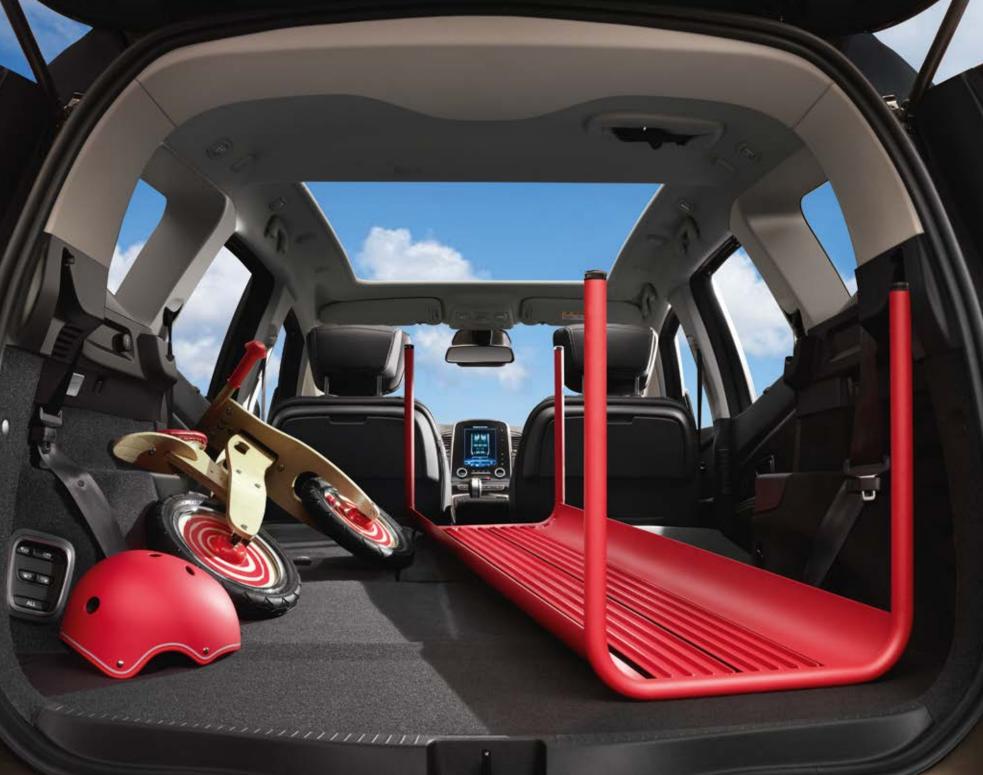

# Family room

Created to maximise the well-being of passengers and driver alike, GRAND SCENIC takes the monospace concept to new levels. The passenger compartments are bathed in light thanks to a panoramic glass sunroof which forms a natural living space. Clever innovations make daily life easier, including One-Touch Folding, which makes it possible to lower the rear seats to obtain a flat floor by simply pressing the Renault R-LINK 2\* touchscreen (or using the boot controls). The rear bench seat (60:40 split), with its supportive seats, slides for optimal use of the passenger compartment.

# Modular

True champions of smart storage, GRAND SCENIC offers many practical spaces. For example, the sliding centre console^ and under-floor compartment let you discreetly store items out of sight. Then there's the One-Touch folding¹ that lets you fold the rear seats into a flat floor to make large loads easy.