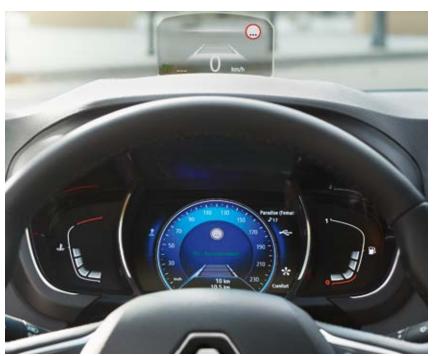

# Useful technology

Welcome to the cockpit of the GRAND SCENIC. The R-LINK 2 multimedia system\* is the centre point of the dashboard with its portrait 8.7" screen\*\*. Intuitive and responsive, it provides access to functions such as navigation, phone and MULTI-SENSE\*\* (which offers a choice of five different driving modes and ambient lighting settings). A colour head-up display\*\* completes the cockpit, updating the driver with key information such as speed and directions. And with your eyes on the road for longer, the colour head-up display promotes safer driving.