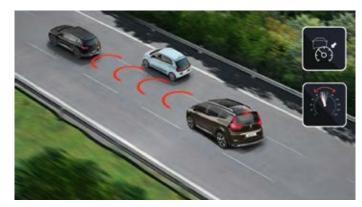

## Adaptive Cruise Control (ACC)3

Keep a safe distance from the vehicle in front of you. The Adaptive Cruise Control automatically adjusts the set speed to maintain a safe distance.