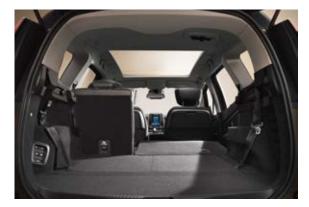

## A world of freedom

Comfortable, spacious, and configurable to your needs, the GRAND SCENIC provides added flexible space. Its seven seats make it easy to travel as a family. The 60:40 split sliding bench seat in the second row and two seats in the third row are foldable using the One-Touch folding\* control. With the second and third rows of seats folded flat, GRAND SCENIC transforms to offer a cavernous load space.

# Modular

True champions of smart storage, GRAND SCENIC offers many practical spaces. For example, the sliding centre console^ and under-floor compartment let you discreetly store items out of sight. Then there's the One-Touch folding¹ that lets you fold the rear seats into a flat floor to make large loads easy.