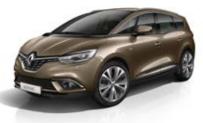

# Beautiful & clever design

Beautiful design with clever innovations are at the heart of GRAND SCENIC. The unique 20" alloy wheels were inspired by the R-SPACE concept car and have been designed with a specific profile to provide low rolling resistance and promote fuel efficiency.

A striking two-tone paint finish<sup>†</sup> accentuates the sweeping roofline and windscreen of GRAND SCENIC. Full LED headlights with Pure Vision\* technology combine with highly distinctive C-shaped LED daytime running lights (DRLs) to give the vehicle a bold on road presence. To finish, Edge Light technology gives the tail lights a 3D effect, all for a truly recognisable lighting signature.