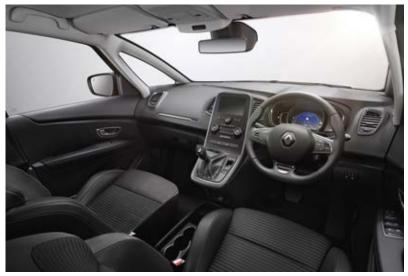

# Useful technology

Welcome to the cockpit of the GRAND SCENIC. The R-LINK 2 multimedia system\* is the centre point of the dashboard with its portrait 8.7" screen\*\*. Intuitive and responsive, it provides access to functions such as navigation, phone and MULTI-SENSE\*\* (which offers a choice of five different driving modes and ambient lighting settings). A colour head-up display\*\* completes the cockpit, updating the driver with key information such as speed and directions. And with your eyes on the road for longer, the colour head-up display promotes safer driving.

Take advantage of voice control commands accessed from the steering wheel\* for greater ease of use whilst on the move.

And now, R-LINK  $2^*$  is compatible with Apple CarPlay<sup>TM</sup> and Android Auto<sup>TM</sup>. Access selected smartphone apps^ from the R-LINK  $2^*$  touchscreen multimedia system - get connected!

# Driving sensations

You want your car to match your mood, one day feeling sporty and the next hoping to be relaxed. With the MULTI-SENSE\* ambient lighting and driving mode selector you can change the GRAND SCENIC's setup to match your mood. By pressing the MULTI-SENSE\* button on the central console, access a choice of five different modes: Neutral, Sport, Comfort, Perso and Eco. MULTI-SENSE\* modifies engine response, accelerator sensitivity, the speed of gear changes, steering weight, air conditioning power, engine sound, and ambient lighting! From sepia to red or blue through to purple, or green, the ambient lighting accents the doors, the instrument panel and the R-LINK 2\* screen beautifully. And with the Perso mode, you can configure the driving setup and ambient lighting to your current desire.