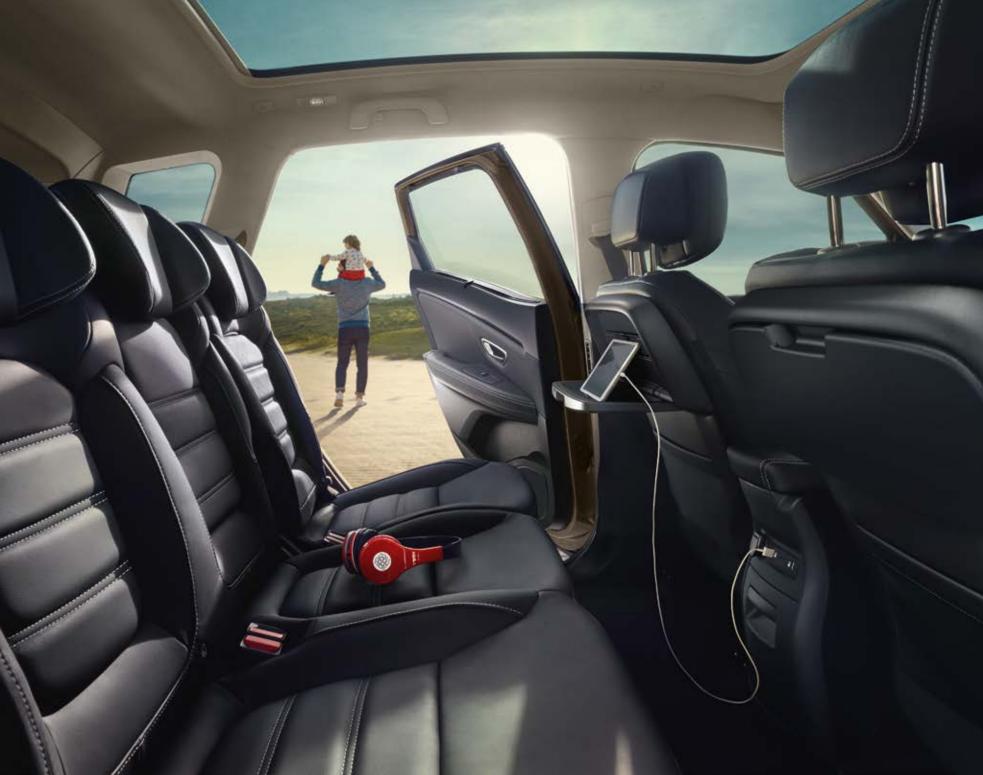

# Shared space

A clever sliding centre console\* makes it possible to choose your own interior configuration: in the forward position the driver sits in a cockpit-type setup, or positioned further back a shared space for the entire family is created. For the front passengers, the sliding centre console is used as an armrest, whilst for rear passengers, a storage bin, two USB ports and a 12-volt socket make powering tablets easy – great for longer journeys!

# Family room

Created to maximise the well-being of passengers and driver alike, GRAND SCENIC takes the monospace concept to new levels. The passenger compartments are bathed in light thanks to a panoramic glass sunroof which forms a natural living space. Clever innovations make daily life easier, including One-Touch Folding, which makes it possible to lower the rear seats to obtain a flat floor by simply pressing the Renault R-LINK 2\* touchscreen (or using the boot controls). The rear bench seat (60:40 split), with its supportive seats, slides for optimal use of the passenger compartment.