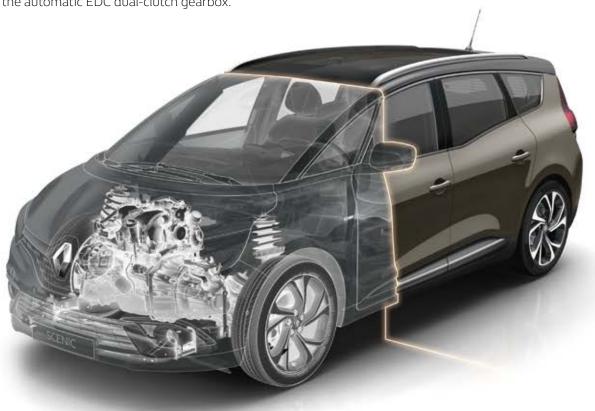

## Flexibility and control

This latest generation petrol engine from Renault features technologies to help increase torque (up to 240Nm) and reduce  $CO_2$ \*. As a result the TCe 140 delivers driver pleasure around town or on motorway routes. For even greater flexibility the TCe 140 is also available with the automatic EDC dual-clutch gearbox.

## The highest level of efficiency

Flexible, efficient and refined. The Blue dCi 120 diesel engine is a great choice for fuel efficiency. This engine is also available with the automatic EDC dual-clutch gearbox.