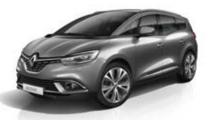

# Beautiful & clever design

Beautiful design with clever innovations are at the heart of GRAND SCENIC. The unique 20" alloy wheels were inspired by the R-SPACE concept car and have been designed with a specific profile to provide low rolling resistance and promote fuel efficiency.

A striking two-tone paint finish<sup>†</sup> accentuates the sweeping roofline and windscreen of GRAND SCENIC. Full LED headlights with Pure Vision\* technology combine with highly distinctive C-shaped LED daytime running lights (DRLs) to give the vehicle a bold on road presence. To finish, Edge Light technology gives the tail lights a 3D effect, all for a truly recognisable lighting signature.