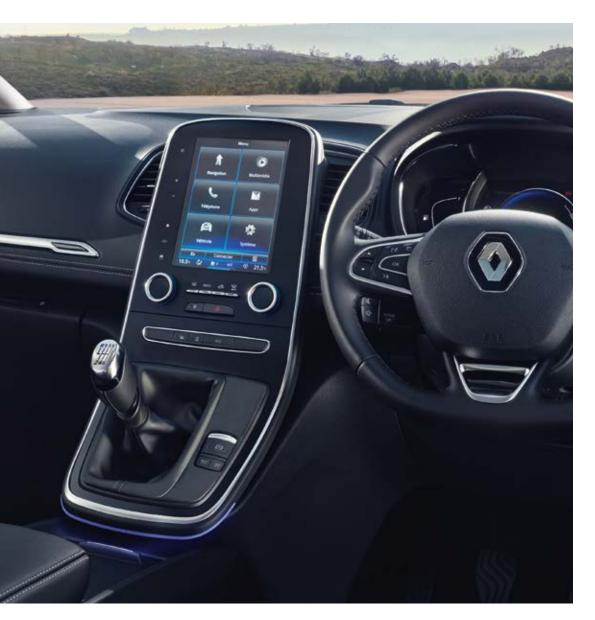

# Useful technology

Welcome to the cockpit of the GRAND SCENIC. The R-LINK 2 multimedia system\* is the centre point of the dashboard with its portrait 8.7" screen\*\*. Intuitive and responsive, it provides access to functions such as navigation, phone and MULTI-SENSE\*\* (which offers a choice of five different driving modes and ambient lighting settings). A colour head-up display\*\* completes the cockpit, updating the driver with key information such as speed and directions. And with your eyes on the road for longer, the colour head-up display promotes safer driving.

# Family room

Created to maximise the well-being of passengers and driver alike, GRAND SCENIC takes the monospace concept to new levels. The passenger compartments are bathed in light thanks to a panoramic glass sunroof which forms a natural living space. Clever innovations make daily life easier, including One-Touch Folding, which makes it possible to lower the rear seats to obtain a flat floor by simply pressing the Renault R-LINK 2\* touchscreen (or using the boot controls). The rear bench seat (60:40 split), with its supportive seats, slides for optimal use of the passenger compartment.

# Shared space

A clever sliding centre console\* makes it possible to choose your own interior configuration: in the forward position the driver sits in a cockpit-type setup, or positioned further back a shared space for the entire family is created. For the front passengers, the sliding centre console is used as an armrest, whilst for rear passengers, a storage bin, two USB ports and a 12-volt socket make powering tablets easy – great for longer journeys!