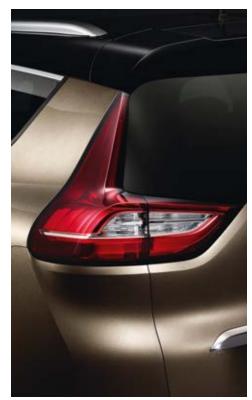

A striking two-tone paint finish<sup>†</sup> accentuates the sweeping roofline and windscreen of GRAND SCENIC. Full LED headlights with Pure Vision\* technology combine with highly distinctive C-shaped LED daytime running lights (DRLs) to give the vehicle a bold on road presence. To finish, Edge Light technology gives the tail lights a 3D effect, all for a truly recognisable lighting signature.