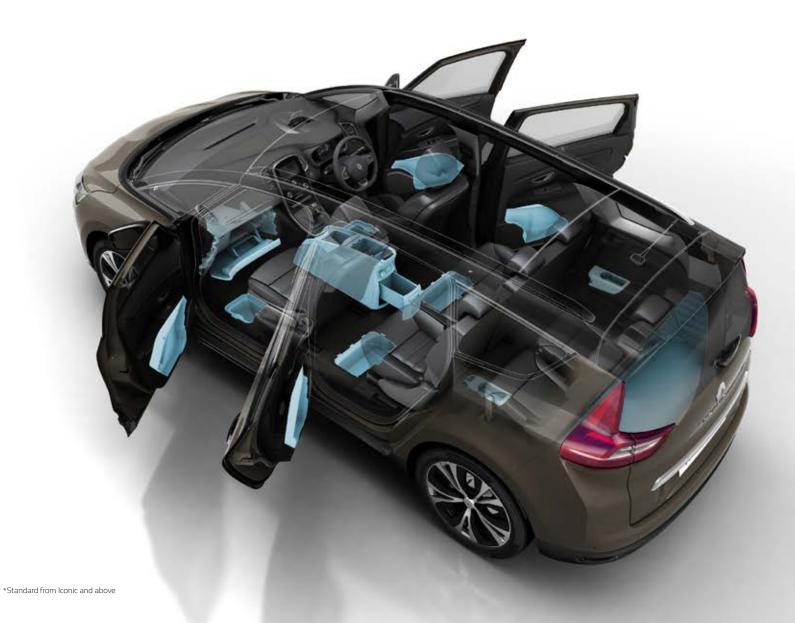

# Family room

Created to maximise the well-being of passengers and driver alike, GRAND SCENIC takes the monospace concept to new levels. The passenger compartments are bathed in light thanks to a panoramic glass sunroof which forms a natural living space. Clever innovations make daily life easier, including One-Touch Folding, which makes it possible to lower the rear seats to obtain a flat floor by simply pressing the Renault R-LINK 2\* touchscreen (or using the boot controls). The rear bench seat (60:40 split), with its supportive seats, slides for optimal use of the passenger compartment.

## A world of freedom

Comfortable, spacious, and configurable to your needs, the GRAND SCENIC provides added flexible space. Its seven seats make it easy to travel as a family. The 60:40 split sliding bench seat in the second row and two seats in the third row are foldable using the One-Touch folding\* control. With the second and third rows of seats folded flat, GRAND SCENIC transforms to offer a cavernous load space.

# Shared space

A clever sliding centre console\* makes it possible to choose your own interior configuration: in the forward position the driver sits in a cockpit-type setup, or positioned further back a shared space for the entire family is created. For the front passengers, the sliding centre console is used as an armrest, whilst for rear passengers, a storage bin, two USB ports and a 12-volt socket make powering tablets easy – great for longer journeys!