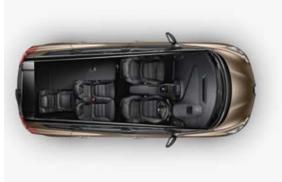

## A world of freedom

Comfortable, spacious, and configurable to your needs, the GRAND SCENIC provides added flexible space. Its seven seats make it easy to travel as a family. The 60:40 split sliding bench seat in the second row and two seats in the third row are foldable using the One-Touch folding\* control. With the second and third rows of seats folded flat, GRAND SCENIC transforms to offer a cavernous load space.

# Family room

Created to maximise the well-being of passengers and driver alike, GRAND SCENIC takes the monospace concept to new levels. The passenger compartments are bathed in light thanks to a panoramic glass sunroof which forms a natural living space. Clever innovations make daily life easier, including One-Touch Folding, which makes it possible to lower the rear seats to obtain a flat floor by simply pressing the Renault R-LINK 2\* touchscreen (or using the boot controls). The rear bench seat (60:40 split), with its supportive seats, slides for optimal use of the passenger compartment.