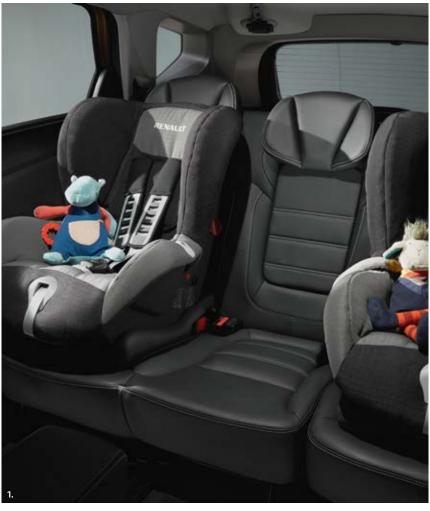

For prices, please refer to the Renault Car Price Guide available at your local dealer and on www.renault.co.uk.

1. Child seat (from 9 month to 4 year old child): Ensures optimum safety and protection for children aged 9 months to 4 years. Very comfortable, it can be adjusted to three positions including a sleeping position. ISOFIX attachment system. 2. Tablet holder: Easily attached to the headrest, allowing your rear passengers to comfortably view video content on touchscreen tablets between seven and ten inches. 3. Illuminated door sills: Double sided, the illuminated door sills add style and protection. 4. All-in-one boot liner: Essential for protecting the boot of your Renault, it can be folded and unfolded with ease and adapts perfectly to the position of the rear seats while covering the full surface area of the boot and the back of the rear seats. Highly practical, both for daily use and for leisure activities.

## INDIVIDUAL ACCESSORIES

Child seat (from 9 month to 4 year old child)
Tablet holder

Illuminated door sills
All-in-one boot liner

Horizontal Boot Net Chrome mirror covers

Rim bands

Swan neck tow bar