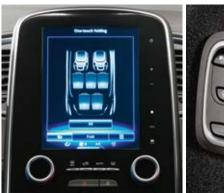

# Family room

Created to maximise the well-being of passengers and driver alike, GRAND SCENIC takes the monospace concept to new levels. The passenger compartments are bathed in light thanks to a panoramic glass sunroof which forms a natural living space. Clever innovations make daily life easier, including One-Touch Folding, which makes it possible to lower the rear seats to obtain a flat floor by simply pressing the Renault R-LINK 2\* touchscreen (or using the boot controls). The rear bench seat (60:40 split), with its supportive seats, slides for optimal use of the passenger compartment.

## A world of freedom

Comfortable, spacious, and configurable to your needs, the GRAND SCENIC provides added flexible space. Its seven seats make it easy to travel as a family. The 60:40 split sliding bench seat in the second row and two seats in the third row are foldable using the One-Touch folding\* control. With the second and third rows of seats folded flat, GRAND SCENIC transforms to offer a cavernous load space.