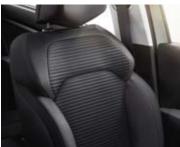

# Family room

Created to maximise the well-being of passengers and driver alike, GRAND SCENIC takes the monospace concept to new levels. The passenger compartments are bathed in light thanks to a panoramic glass sunroof which forms a natural living space. Clever innovations make daily life easier, including One-Touch Folding, which makes it possible to lower the rear seats to obtain a flat floor by simply pressing the Renault R-LINK 2\* touchscreen (or using the boot controls). The rear bench seat (60:40 split), with its supportive seats, slides for optimal use of the passenger compartment.

#### INTERIOR

- Synthetic leather steering wheel
- 2nd row seating 60:40 split folding seats, ISOFIX on outer seats, 3 point seat belts with load limiters
- 3rd row seating (2 seats, foldable into boot floor) with 3 point seat belts, cupholders and reading lights
- Centre console Fixed
- Display Digital speedometer (7" TFT screen)
- Driver Height and lumbar adjustable seat
- Driver and front passenger reading lights and central light
- Driver and front passenger seat with rear mounted storage pockets
- Driver and front passenger sunvisors with vanity mirror and light
- Gear knob Leather and satin chrome
- Passenger Height adjustable seat
- Reading lights for 2nd row passengers
- Rearview mirror Standard
- Seats Fold flat
- Tinted windows
- Upholstery Dark Carbon Cloth