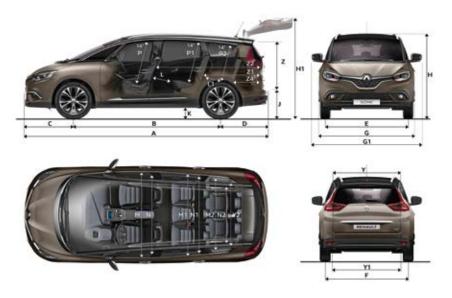

## A world of freedom

Comfortable, spacious, and configurable to your needs, the GRAND SCENIC provides added flexible space. Its seven seats make it easy to travel as a family. The 60:40 split sliding bench seat in the second row and two seats in the third row are foldable using the One-Touch folding\* control. With the second and third rows of seats folded flat, GRAND SCENIC transforms to offer a cavernous load space.